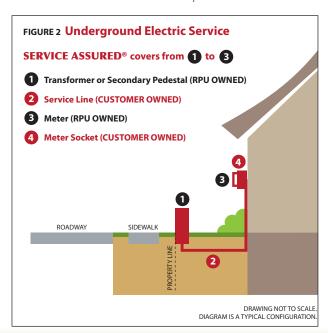

#### SERVICE ASSURED®

Service Assured® is available to RPU customers living in single-family homes or single-owner duplexes\*. We also offer Service Assured® to some townhome associations, individual twinhomes, and triplexes

<sup>\*</sup> Some exclusions apply, such as mobile homes, apartments, and condominiums. In rare instances of atypical configurations, coverage is not available. RPU customers own their underground electric services if it was installed or updated after January 1, 1981. Underground electric services installed before 1981 may be owned by RPU and is consequently RPU's responsibility to repair. Some services installed prior to 1981, by a company other than RPU, may also be customer owned. Pre-existing conditions must be repaired in order for you to be eligible for coverage. To determine if you own your service and if you qualify, call us at 507.280.1500.