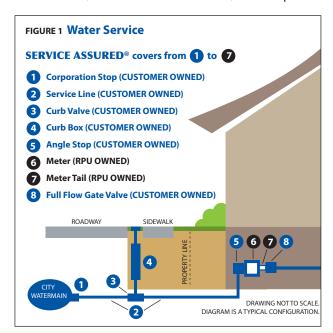

## **ARE YOU COVERED?**

Repairs we see frequently are to water system angle stops1 located inside your home, which cost approximately \$200.

However, a water service line<sup>2</sup> repair or replacement can cost \$4,000 to \$6,000 – or more!

<sup>1</sup>See 5 in Figure 1 Water Service inside this brochure. <sup>2</sup>See 2 in Figure 1 Water Service inside this brochure.