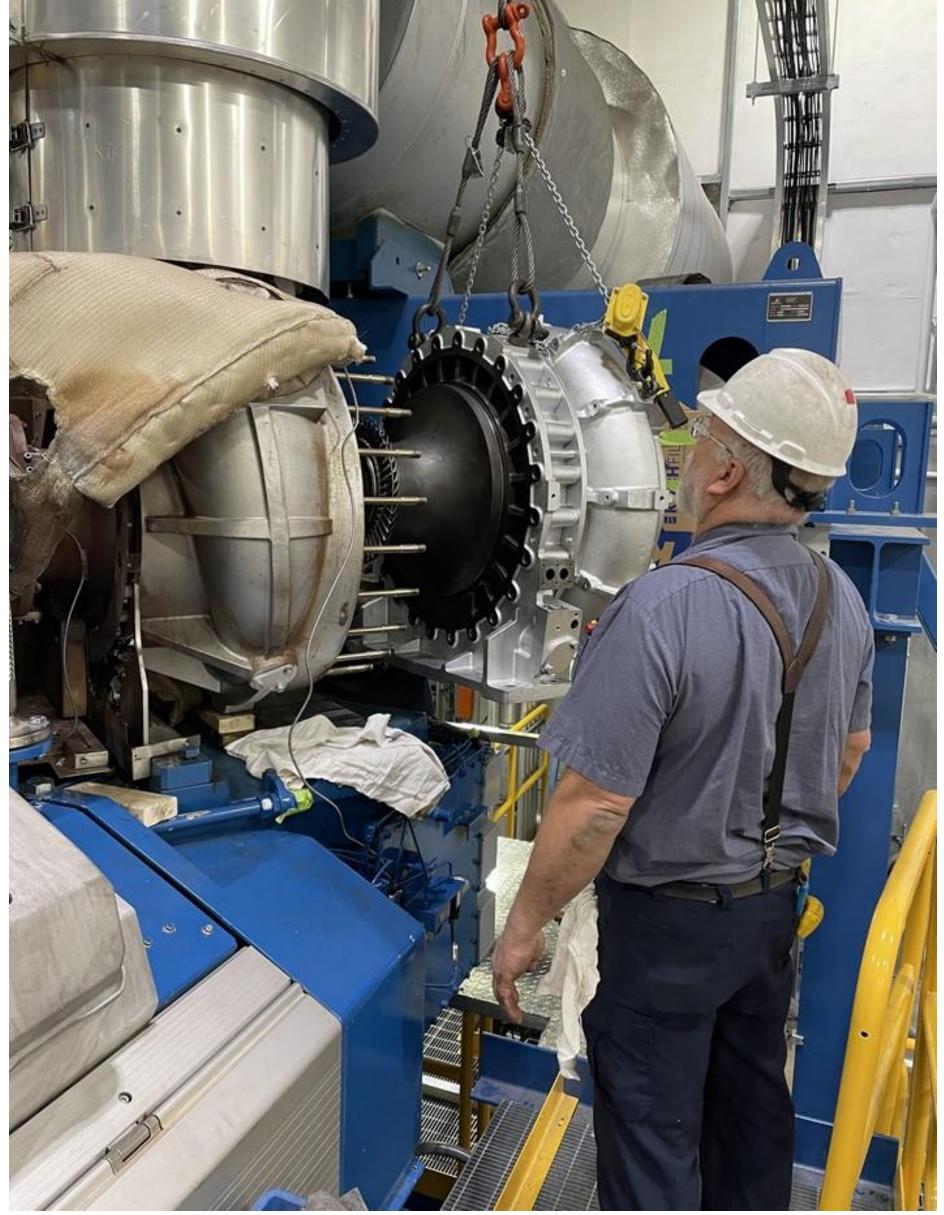

## Westside – Spare Parts Purchase Turbochargers

December 17, 2024



## Why Purchase?

- Critical for Operation
- Two Recent Incidents
  - Spring 2023 (62-day outage)
  - Winter 2024 (30-day outage)
- Turbos not in Stock 30-35 Day Outage
- Turbos in Stock 7-10 Day Outage
- Financial Impacts
  - Lost Energy Sales
  - Lost Accredited Capacity (3-yr Impact)
  - Penalty for Lost Capacity (31+ day Outage)
- Failed or Failing Turbo ~\$80,000/Incident Savings
- Scheduled Maintenance ~\$8,000/Engine Savings
- Conservative Estimate of Value to RPU





## RPU Technicians can Perform Removal and Installation

2,350 lbs