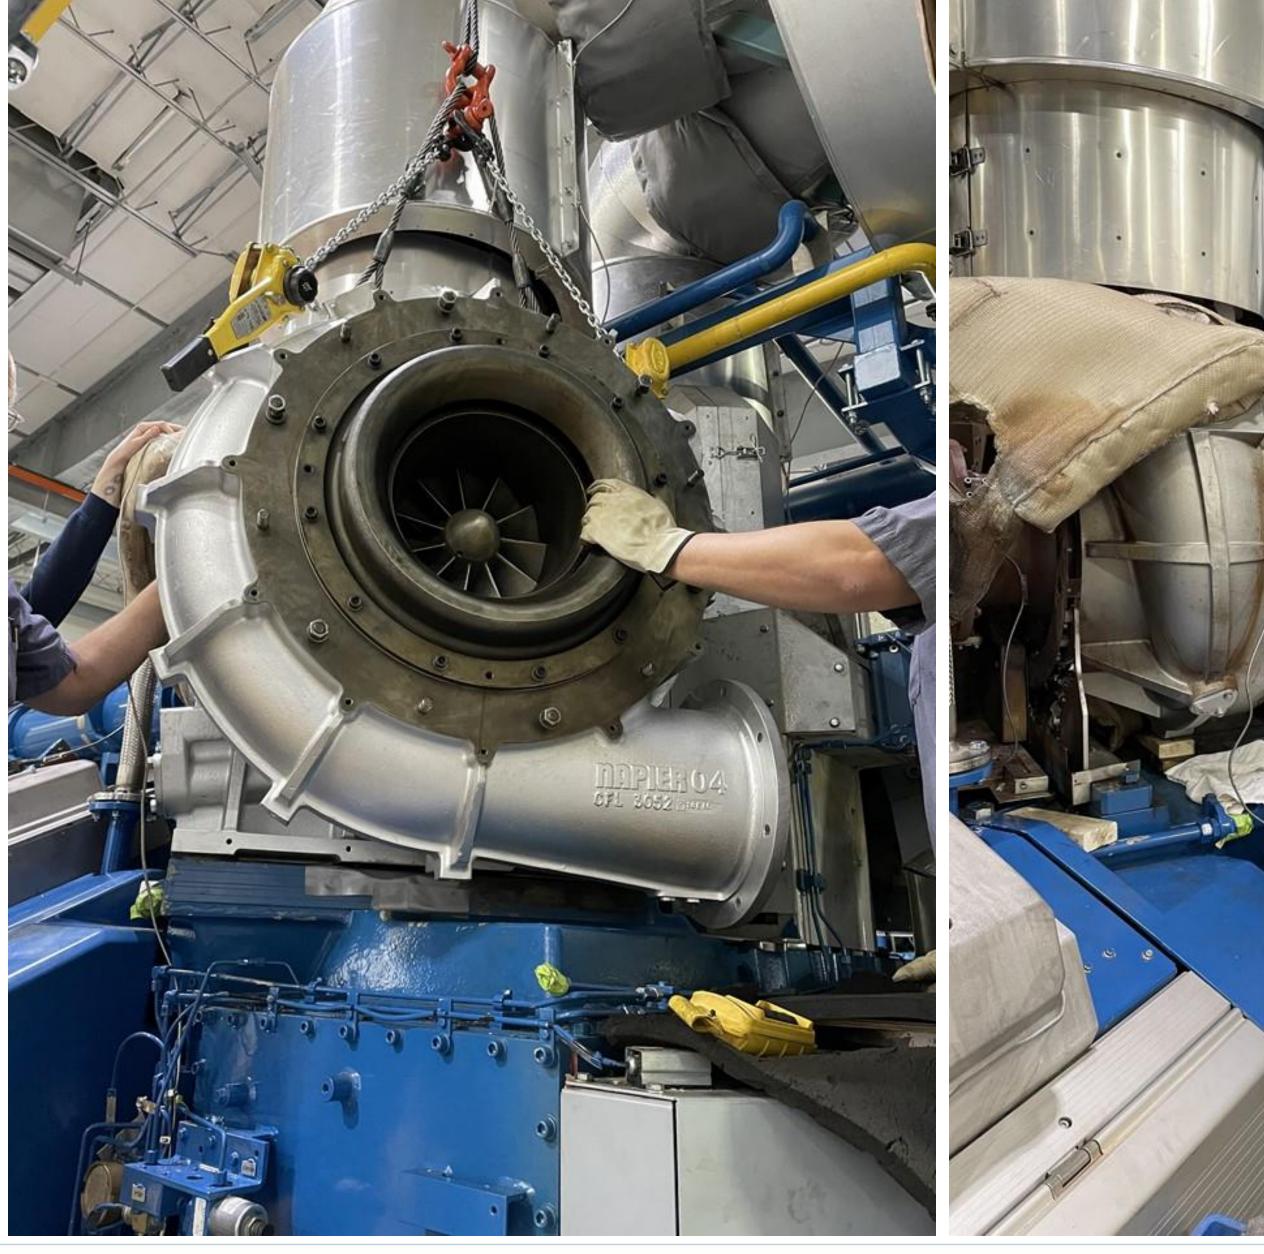

## Westside – Spare Parts Purchase Turbochargers

December 17, 2024



## Why Purchase?

- Critical for Operation
- Two Recent Incidents
  - Spring 2023 (62-day outage)
  - Winter 2024 (30-day outage)
- Turbos not in Stock 30-35 Day Outage
- Turbos in Stock 7-10 Day Outage
- Financial Impacts
  - Lost Energy Sales
  - Lost Accredited Capacity (3-yr Impact)
  - Penalty for Lost Capacity (31+ day Outage)
- Failed or Failing Turbo ~\$80,000/Incident Savings
- Scheduled Maintenance ~\$8,000/Engine Savings
- Conservative Estimate of Value to RPU





## RPU Technicians can Perform Removal and Installation

2,350 lbs