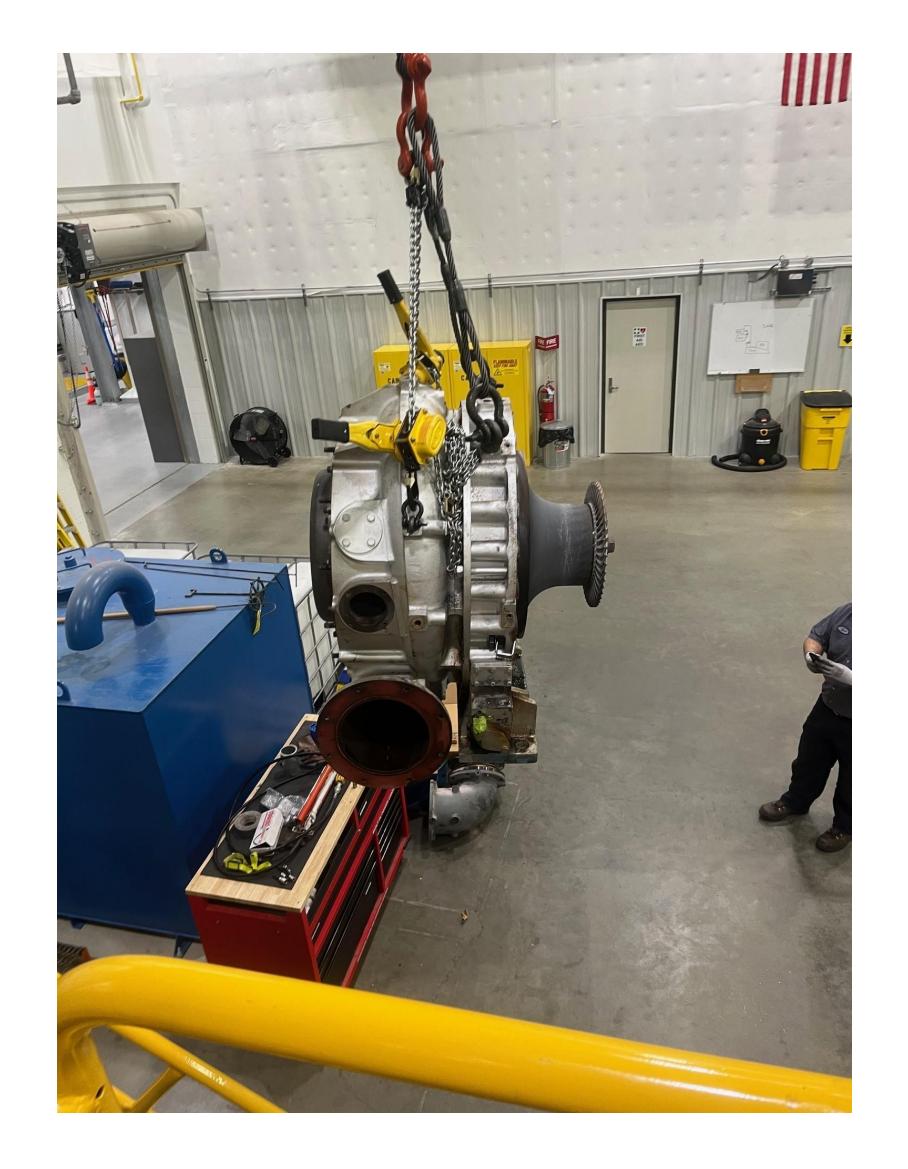

## Westside – Spare Parts Purchase Turbochargers

December 17, 2024



## Why Purchase?

- Critical for Operation
- Two Recent Incidents
  - Spring 2023 (62-day outage)
  - Winter 2024 (30-day outage)
- Turbos not in Stock 30-35 Day Outage
- Turbos in Stock 7-10 Day Outage
- Financial Impacts
  - Lost Energy Sales
  - Lost Accredited Capacity (3-yr Impact)
  - Penalty for Lost Capacity (31+ day Outage)
- Failed or Failing Turbo ~\$80,000/Incident Savings
- Scheduled Maintenance ~\$8,000/Engine Savings
- Conservative Estimate of Value to RPU





## RPU Technicians can Perform Removal and Installation

2,350 lbs