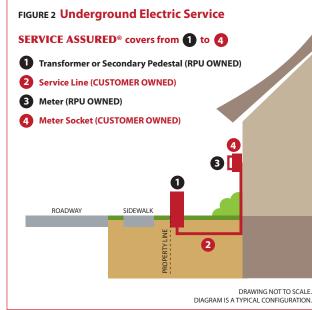

\* Some exclusions where coverage is not available include mobile homes, apartments, condominiums, and atypical configurations. Individual townhomes are not eligible for Service Assured® due to common property that is owned by the association. Contact us to see if your association is eligible for coverage. RPU customers own their underground electric service if it was installed or updated after January 1, 1981. Underground electric services installed before 1981 may be owned by RPU and is consequently RPU's responsibility to repair. Some services installed prior to 1981, by a company other than RPU, may also be customer owned. Pre-existing conditions must be repaired in order for you to be eligible for coverage. To determine if your home qualifies, call us at 507-280-1500. A pre-inspection of your water and/or electric service may be required before enrollment can be completed.