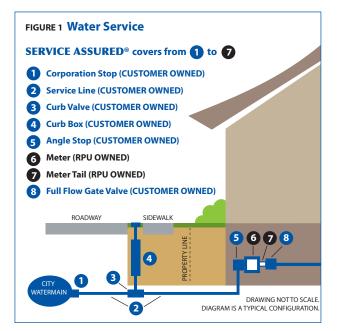

Repairs we see frequently are to water system angle stops<sup>1</sup> located inside your home, which cost up to \$400.

However, a water service line<sup>2</sup> repair or replacement can cost \$4,000 to \$8,000 – or more!

- Richard Bennett

<sup>1</sup>See 5 in Figure 1 Water Service inside this brochure.
<sup>2</sup>See 2 in Figure 1 Water Service inside this brochure.

To learn more about the programs and services RPU offers to help you manage, protect, and conserve energy and water, visit our website: www.rpu.org