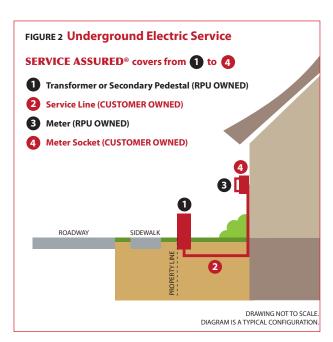

<sup>\*</sup>Some exclusions where coverage is not available include mobile homes, apartments, condominiums, and atypical configurations. Individual townhomes are not eligible for Service Assured® due to common property that is owned by the association. Contact us to see if your association is eligible for coverage. RPU customers own their underground electric service if it was installed or updated after January 1, 1981. Underground electric services installed before 1981 may be owned by RPU and is consequently RPU's responsibility to repair. Some services installed prior to 1981, by a company other than RPU, may also be customer owned. Pre-existing conditions must be repaired in order for you to be eligible for coverage. To determine if your home qualifies, call us at 507.280.1500. A pre-inspection of your water and/or electric service may be required before enrollment can be completed.