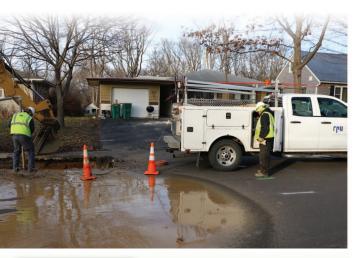

# Did you know that as a Rochester homeowner, you own your water service and possibly your underground electric service?

Aging pipes, invasive tree roots, and seasonal changes are just a few examples of how normal wear and tear can cause a water or underground electric service to break. You can't prevent it. You can't predict it. Worst of all, most homeowner insurance policies do not cover repairing it, so you'll have to pay for it.

RPU's Service Assured<sup>®</sup> program can protect you from unexpected worries and costs caused by a broken water or underground electric service.