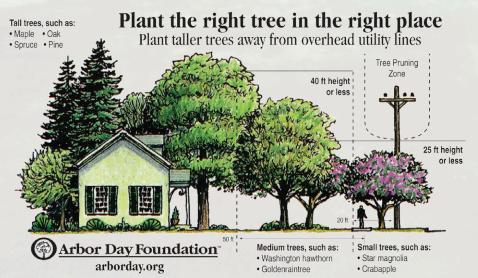

## Where to Plant a Tree

Follow these basic rules and you will save energy and money on your utility bills:

#### Plant deciduous (leaf-shedding) trees on the south and west sides of your home and:

- Provide energy saving shade and save on your utility bill.
- Reduce the demand on your air-conditioning system in summer months.
- Allow sunshine to warm your home during winter months.

### Plant evergreen trees on the north and west sides of your home and:

- Create a windbreak that blocks cold winter winds.
- Save energy and money on your heating bill.
- Ease the load on your home heating system.

#### Before you plant, remember to:

- Call before you dig! Contact Gopher State One Call 811.
- If you are planting in the boulevard or right of way, please contact the Rochester Parks & Recreation Forestry Division at 507-328-2515 or download the permit at www.rochestermn.gov/departments/parks-and-recreation/forestry
- Avoid placing trees under power lines.
- Plant your trees the proper distance from your home.
- Contact your nursery or garden center professional for help.