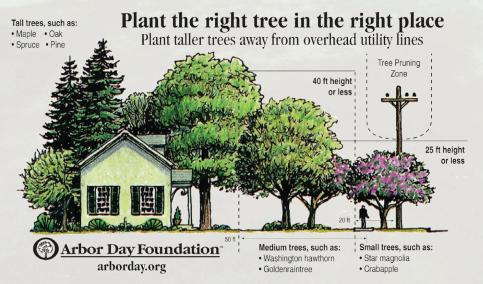

### Where to Plant a Tree

Follow these basic rules and you will save energy and money on your utility bills:

#### Plant deciduous (leaf-shedding) trees on the south and west sides of your home and:

- Provide energy saving shade and save on your utility bill.
- Reduce the demand on your air-conditioning system in summer months.
- · Allow sunshine to warm your home during winter months.

#### Plant evergreen trees on the north and west sides of your home and:

- Create a windbreak that blocks cold winter winds.
- · Save energy and money on your heating bill.
- · Ease the load on your home heating system.

#### Before you plant, remember to:

- Call before you dig! Contact Gopher State One Call 811.
- If you are planting in the boulevard or right of way, please contact the Rochester Parks & Recreation Forestry Division at 507-328-2515 or download the permit at www.rochestermn.gov/government/departments/parks-and-recreation/forestry/forestry-permits
- Avoid placing trees under power lines.
- Plant your trees the proper distance from your home.
- Contact your nursery or garden center professional for help.