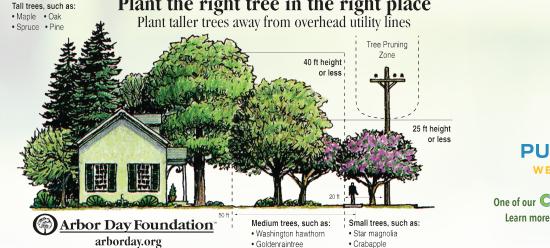

#### Before you plant, remember to:

- Call before you dig! Contact Gopher State One Call 811.
- If you are planting in the boulevard or right of way, please contact the Rochester Parks & Recreation Forestry Division at 507-328-2515 or download the permit at: www.rochestermn.gov/departments/parks-and-recreation/forestry
- Avoid placing trees under power lines.
- Plant your trees the proper distance from your home.
- Contact your nursery or garden center professional for help.

## Plant the right tree in the right place