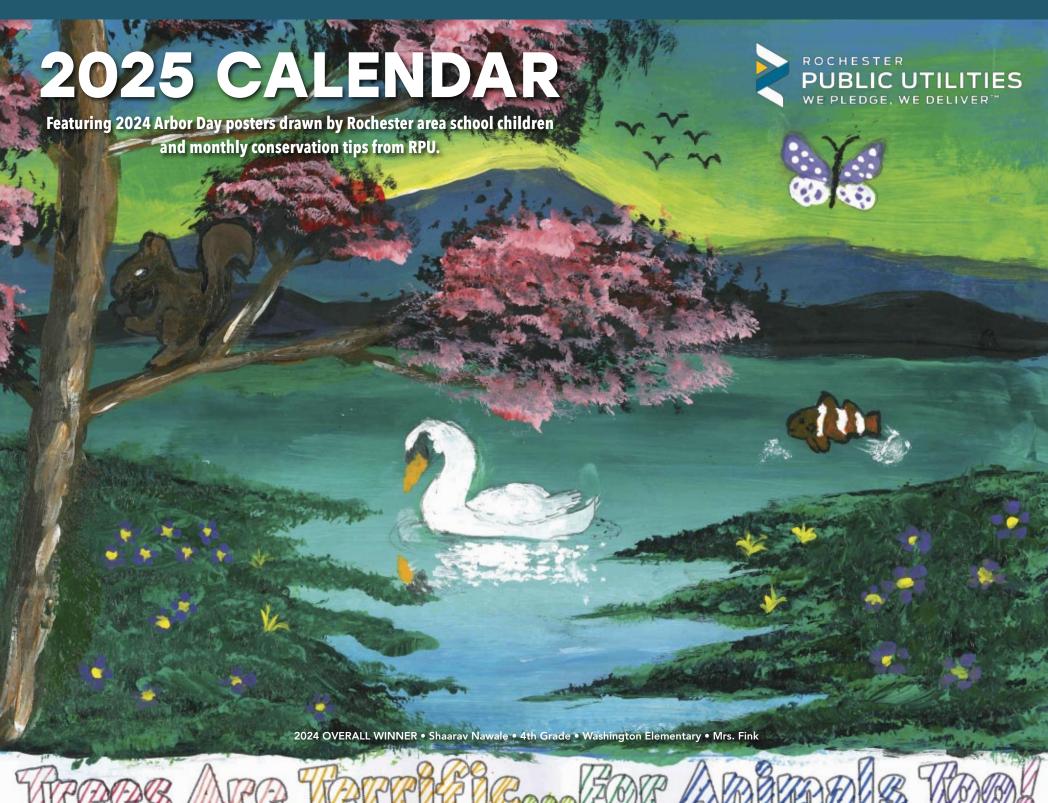

As part of the annual Arbor Day festivities, a poster contest is held for local elementary school students. This year hundreds of students submitted posters highlighting the theme, "Trees Are Terrific... For Animals Too!" Each year, the winners for each grade and an overall winner are selected and featured in the RPU calendar. The overall winner for 2024 was 4th grader Shaarav Nawale (pictured to the right) from Mrs. Finks's class at Washington Elementary. Shaarav's winning poster design is featured on the cover of this calendar.