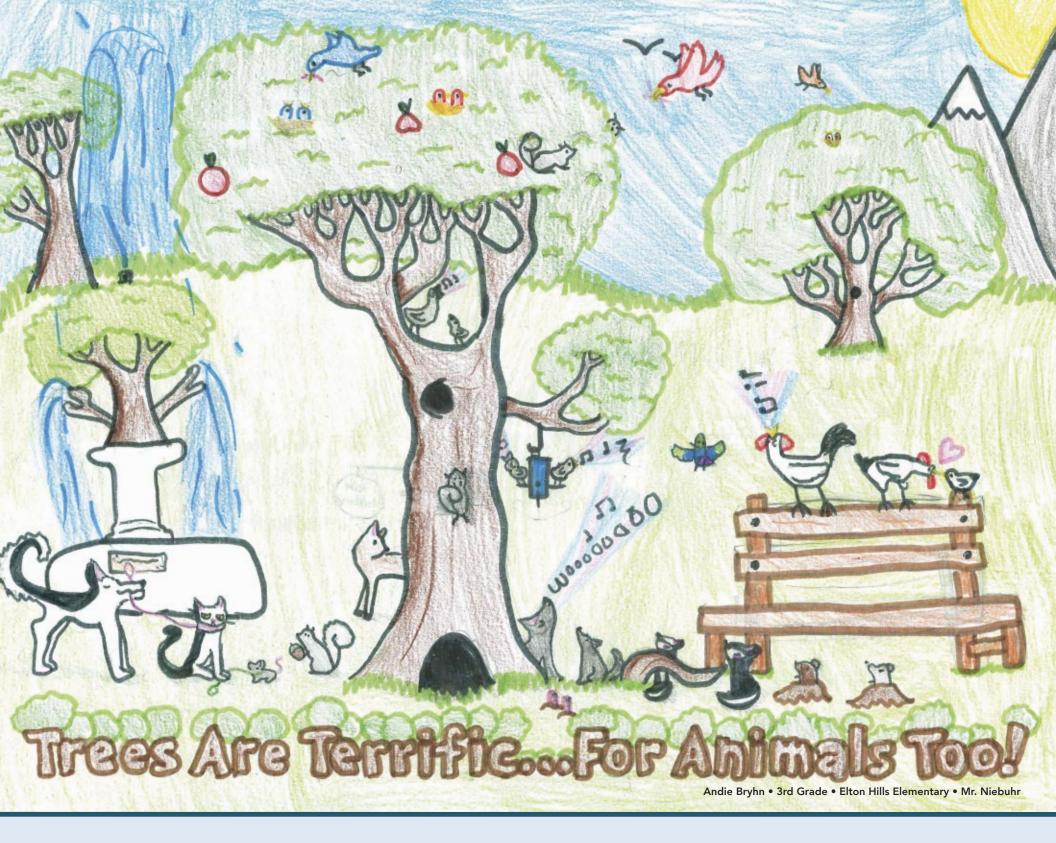

#### 2024 Poster Contest Winners

(top to bottom, left to right)

FIRST GRADE Naomi Ms. Beck Longfellow Elementary

SECOND GRADE Hannah Erickson Mrs. Parker Gibbs Elementary

THIRD GRADE
Beckett Frantzen
Mrs. Butler
Gibbs Elementary