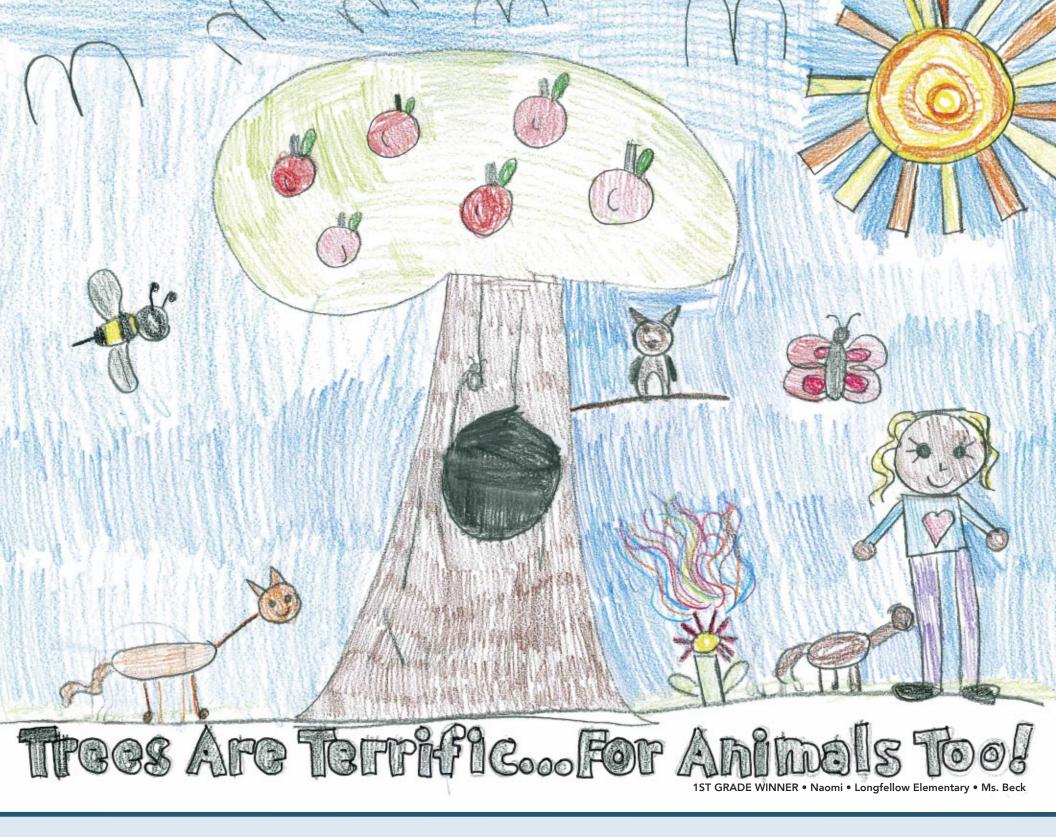

Naomi Schmidt • 1st Grade • Pinewood Elementary • Mrs. Haley

children learn how to properly plant it. gets an honorary tree planted at their school and The overall winner of the Arbor Day poster contest

#### 2024 Poster Contest Winners

(top to bottom, left to right)

FIRST GRADE Naomi Ms. Beck Longfellow Elementary

SECOND GRADE Hannah Erickson Mrs. Parker Gibbs Elementary

THIRD GRADE
Beckett Frantzen
Mrs. Butler
Gibbs Elementary