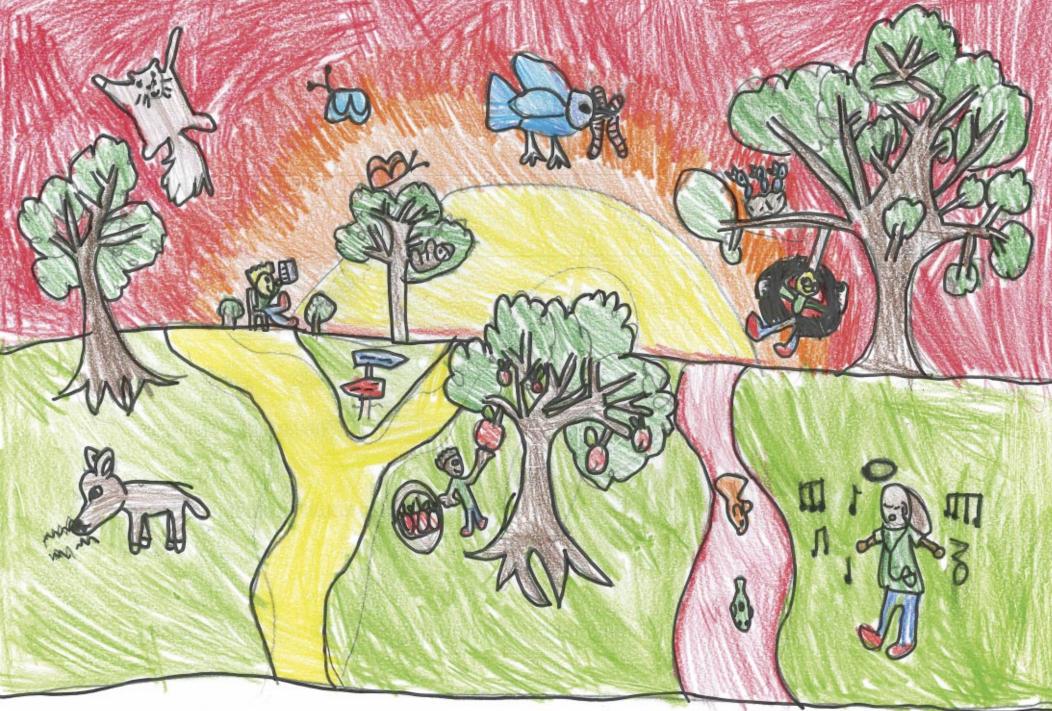

#### 2024 Poster Contest Winners

(top to bottom, left to right)

FIRST GRADE Naomi Ms. Beck Longfellow Elementary

SECOND GRADE Hannah Erickson Mrs. Parker Gibbs Elementary

THIRD GRADE
Beckett Frantzen
Mrs. Butler
Gibbs Elementary