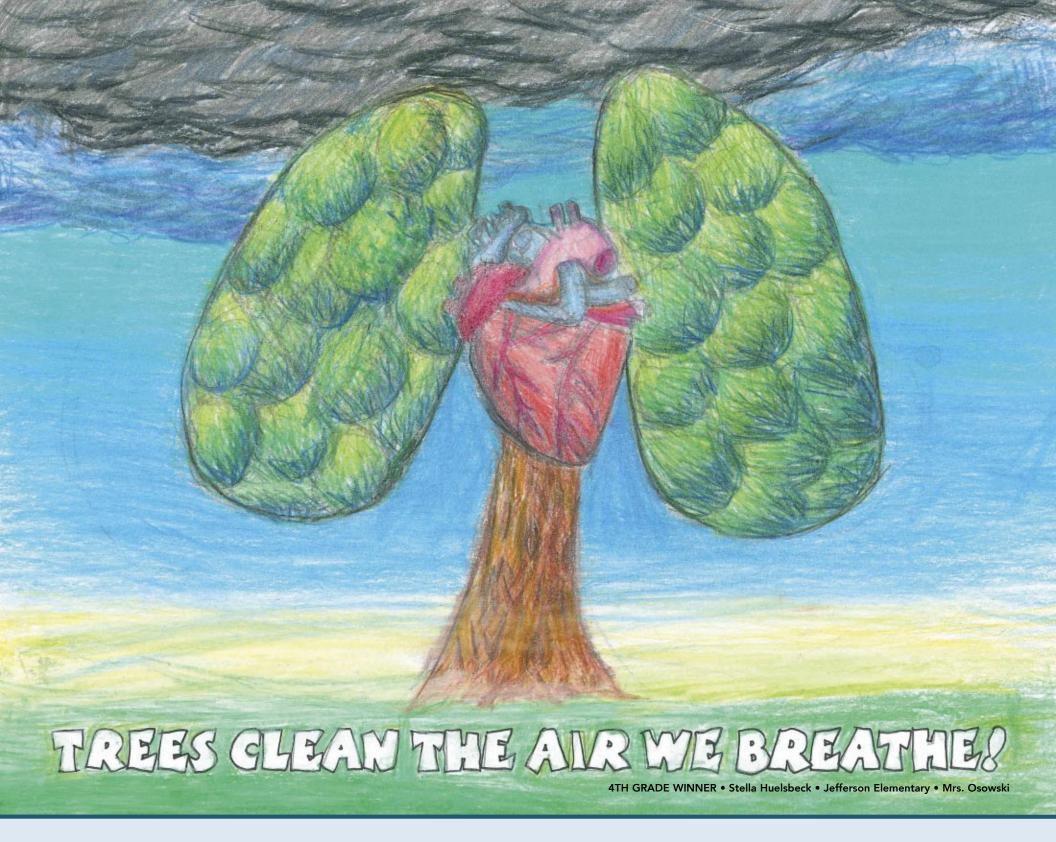

FOURTH GRADE
Stella Huelsbeck
Mrs. Osowski
Jefferson Elementary

FIFTH GRADE Eleanor Ribikawskis Mr. Paul Bishop Elementary

OVERALL WINNER
Sophie Liu, 5th Grade
Mrs. Barlow
Washington Elementary