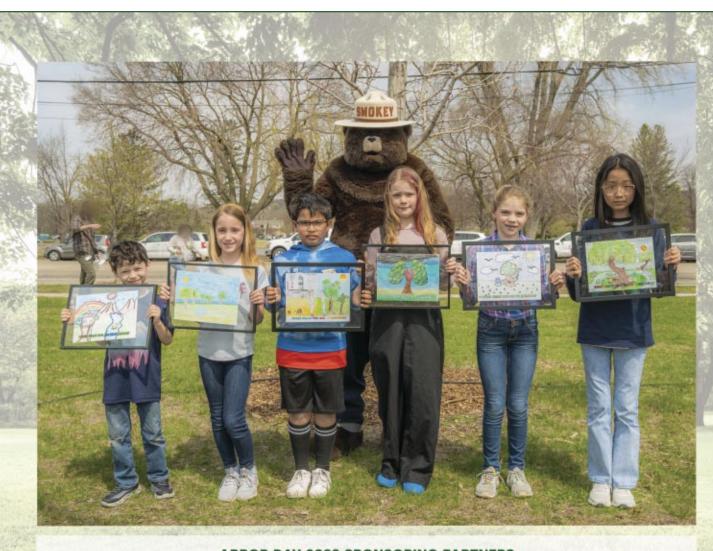

#### RPU's 21st Annual Arbor Day Celebration

The 2023 RPU Arbor Day Celebration was held on Friday, April 28, 2023, by partnering sponsors – RPU, Maier Tree & Lawn, Rochester Parks & Recreation, and Sargent's Gardens. More than 2,200 local elementary students, educators, and chaperones gathered at Three Links-Silver Lake Park to have lunch and celebrate everything trees. In addition, hundreds of local community members came out to celebrate and to get a free tree seedling to plant themselves.

#### ARBOR DAY 2023 SPONSORING PARTNERS