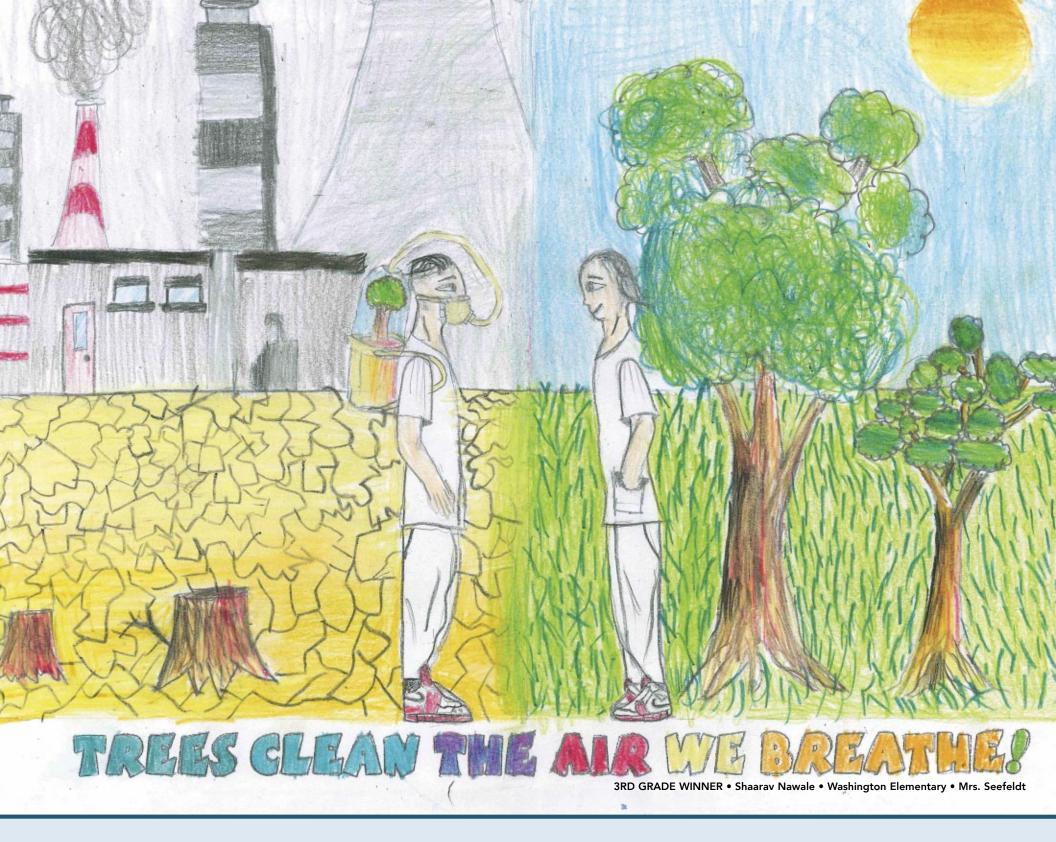

#### 2023 Poster Contest Winners

(left to right)

FIRST GRADE
Jacob Hansen
Ms. Schad
Jefferson Elementary

Lauren Winter
Mrs. Witter
Gibbs Elementary

THIRD GRADE Shaarav Nawale Mrs. Seefeldt Washington Elementary