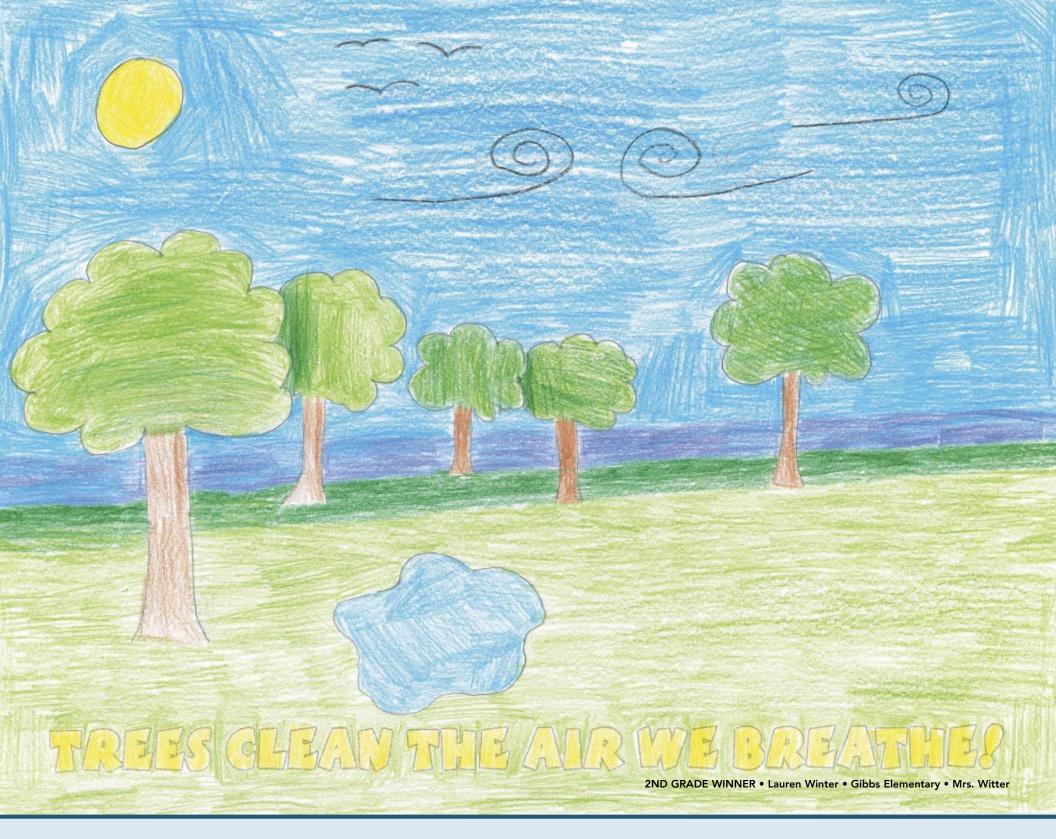

#### 2023 Poster Contest Winners

(left to right)

FIRST GRADE
Jacob Hansen
Ms. Schad
Jefferson Elementary

Lauren Winter
Mrs. Witter
Gibbs Elementary

THIRD GRADE Shaarav Nawale Mrs. Seefeldt Washington Elementary