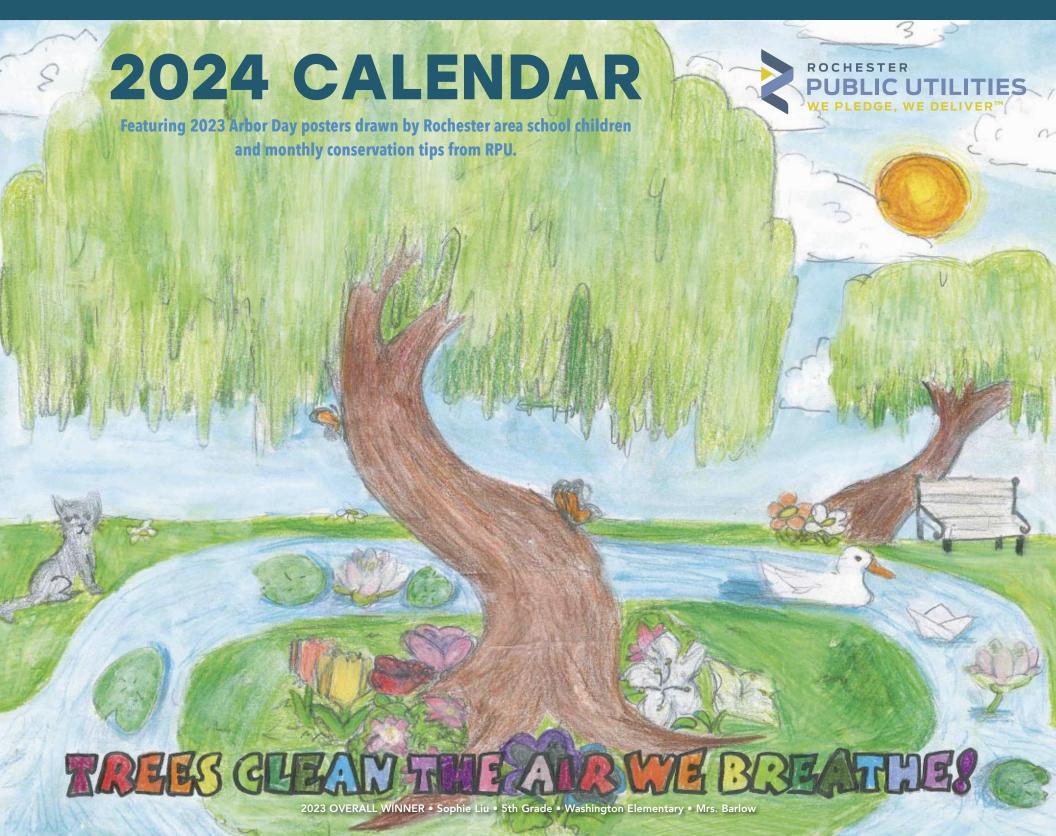

As part of the annual Arbor Day festivities, a poster contest is held for local elementary school students. This year hundreds of students submitted posters highlighting the theme, "Trees Clean the Air We Breathe!" Each year, the winners for each grade and an overall winner are selected and featured in the RPU calendar. The overall winner for 2023 was 5th grader Sophie Liu (pictured to the right) from Mrs. Barlow's class at Washington Elementary. Sophie's winning poster design is featured on the cover of this calendar.

FOURTH GRADE
Stella Huelsbeck
Mrs. Osowski
Jefferson Elementary

FIFTH GRADE Eleanor Ribikawskis Mr. Paul Bishop Elementary

OVERALL WINNER
Sophie Liu, 5th Grade
Mrs. Barlow
Washington Elementary