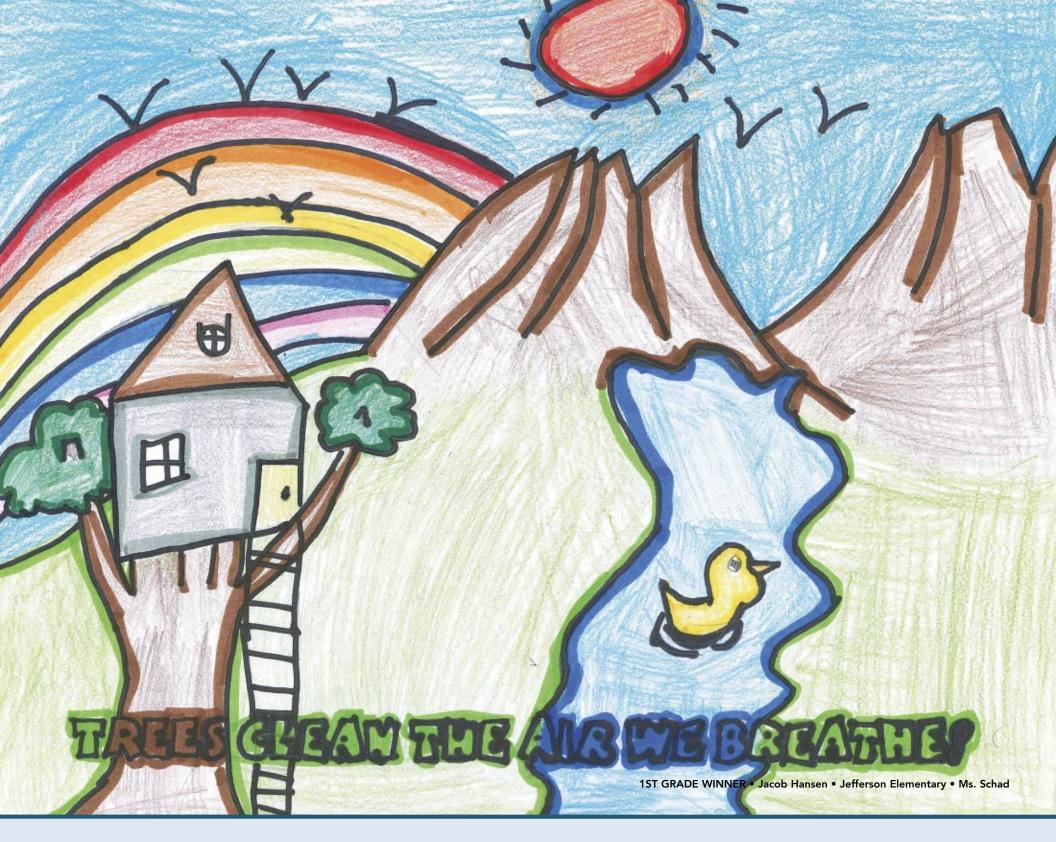

#### 2023 Poster Contest Winners

(left to right)

FIRST GRADE
Jacob Hansen
Ms. Schad
Jefferson Elementary

Lauren Winter
Mrs. Witter
Gibbs Elementary

THIRD GRADE Shaarav Nawale Mrs. Seefeldt Washington Elementary