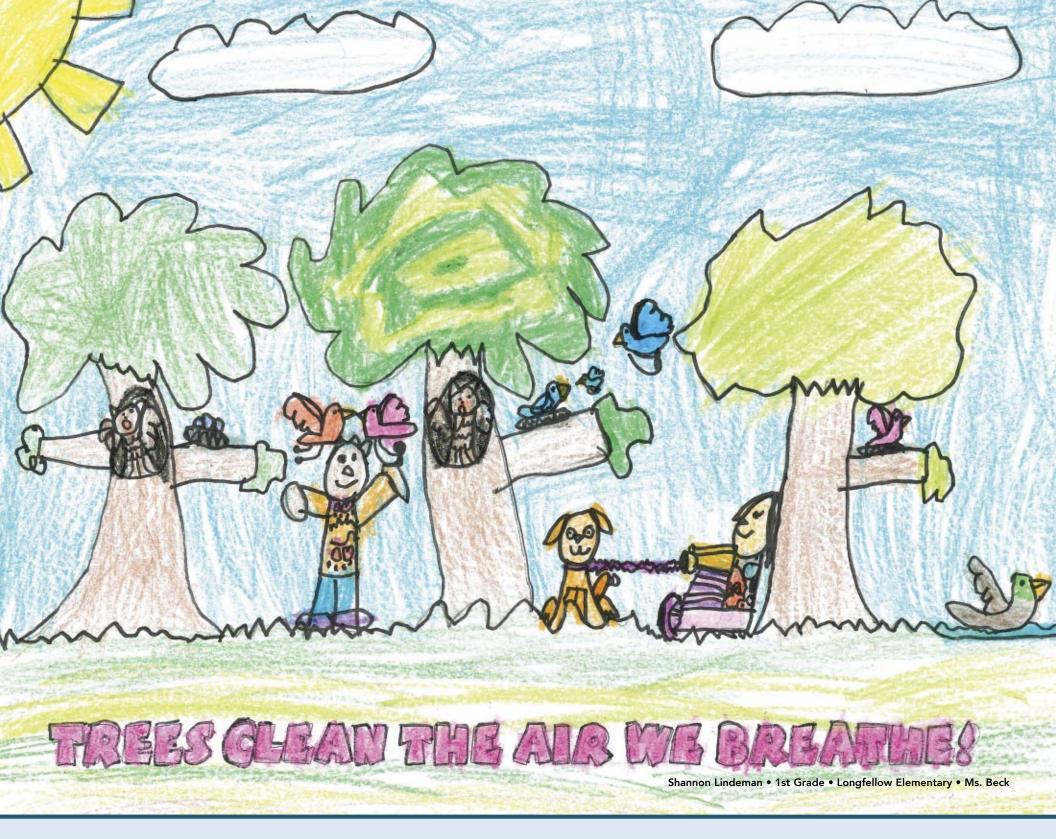

Olivia Gaither • 2nd Grade • Longfellow Elementary • Mrs. Steinbeck

how to properly plant a tree during the 2022 ceremony. an honorary tree planted at their school. Children learned The overall winner of the Arbor Day poster contest gets