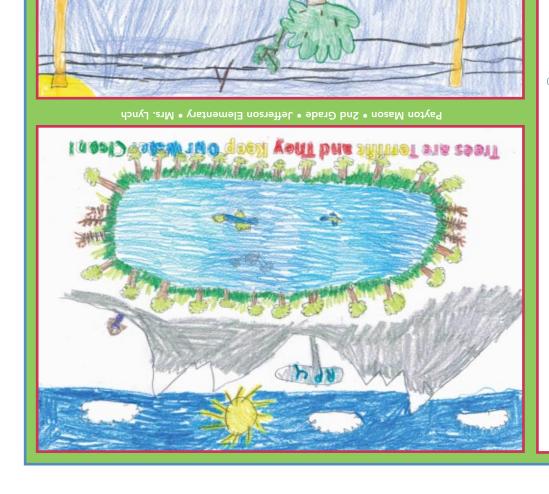

ide our year. It is a day that reminds us of the of people across our country every Arbor Day is celebrated by millions

Arbor Day

how to properly plant a tree during the 2022 ceremony. an honorary tree planted at their school. Children learned The overall winner of the Arbor Day poster contest gets



800-252-1166 :gid noY enoled Gopher State One Call

507-280-9191 (5pm-8am) 507-280-1500 (8am-5pm)

Electric Emergency: 207-280-9191 (24 hrs) 855-631-3643 (toll free • no fee • 24 hrs) Pay By Phone:

> 1242-877-008 207-280-1500

:qqA əlidoM

Toll Free:

Water Emergency:

Customer Service:

Rochester Public Utilities

VT U9A 🔼

elog.rpu.org

Segestuouqa@ 💟

©rpualerts

rochesterpublicutilities Social Media:

> www.rpu.org :etisdeW

Rochester, MN 55906-2813 Address: 4000 East River Road NE





inest her ferrific and they keep our Water Clean!



#### **RPU's 20th Annual Arbor Day Celebration**

After pandemic-related cancellations, the 2022 RPU Arbor Day Celebration returned to Silver Lake Park - Three Links. The festivities marked 20 years of celebrating and promoting trees in Rochester.

Sponsoring Partners were RPU, Maier Tree & Lawn, Sargent's Gardens, and Rochester Parks & Recreation.

The 2022 poster theme was "Trees are Terrific and They Keep Our Water Clean!" Each year, the winners from each grade and an overall winner are selected and featured in the RPU calendar. The overall winner for 2022 was 4th grader Jia-Xin Fan (pictured to the right) from Ms. Bottema's class at Gibbs Elementary. Fan's winning poster design is featured on the cover of this calendar.





#### A