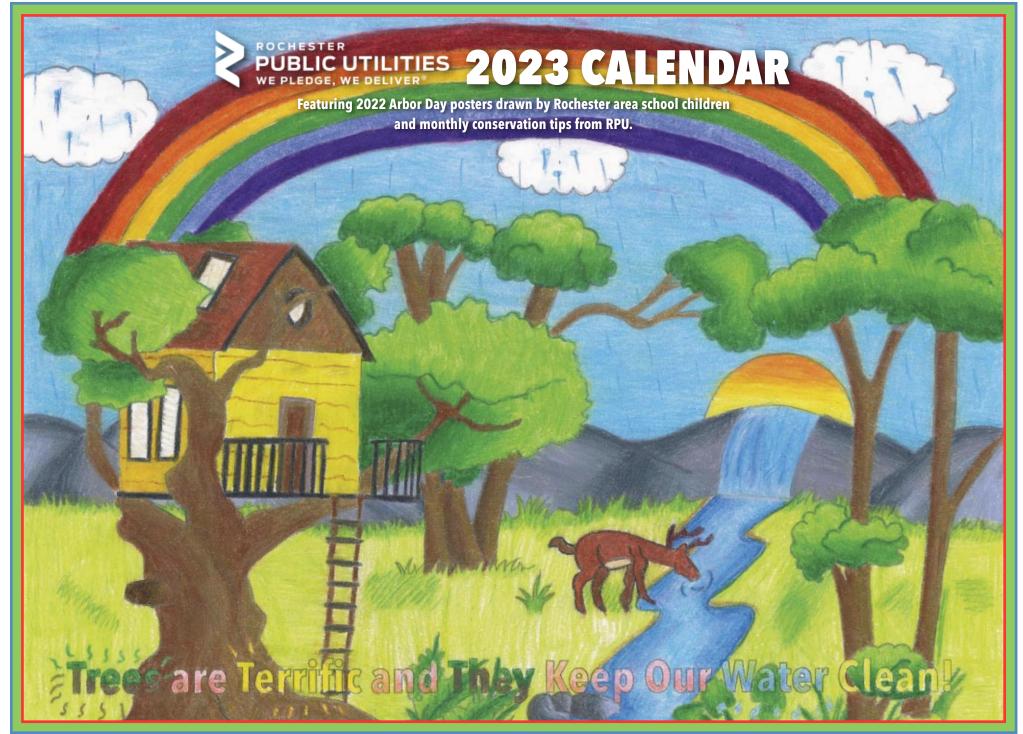

Rochester, MN 55906-2813 Address: 4000 East River Road NE

inest her ferrific and they keep our Water Clean!

Sponsoring Partners were RPU, Maier Tree & Lawn, Sargent's Gardens, and Rochester Parks & Recreation.

The 2022 poster theme was "Trees are Terrific and They Keep Our Water Clean!" Each year, the winners from each grade and an overall winner are selected and featured in the RPU calendar. The overall winner for 2022 was 4th grader Jia-Xin Fan (pictured to the right) from Ms. Bottema's class at Gibbs Elementary. Fan's winning poster design is featured on the cover of this calendar.