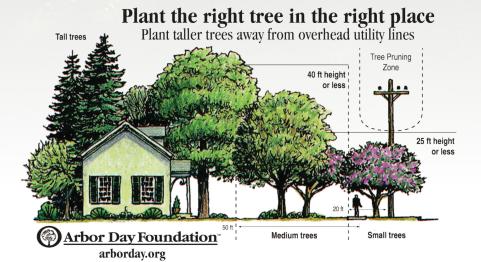

# Where & How To Plant a Tree

#### Before you plant, remember to:

- Call before you dig! Contact Gopher State One Call 811.
- If you are planting in the boulevard or right of way, please contact the Rochester Parks & Recreation Forestry Division at 507-328-2515 or download the permit at:
  - www.rochestermn.gov/government/departments/parks-and-recreation/forestry/forestry-permits
- Avoid placing trees under power lines.
- Plant your trees the proper distance from your home.
- Contact your nursery or garden center professional for help.