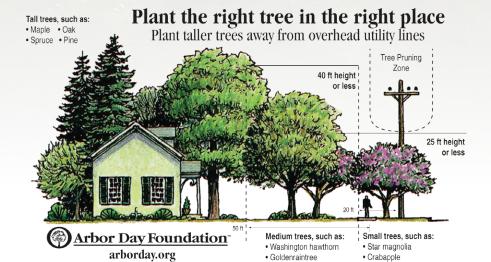

## Where & How To Plant a Tree

Follow these basic rules and you will save energy and money on your utility bills:

www.rochestermn.gov/government/departments/parks-and-recreation/forestry/forestry-permits and the state of the state of

- Avoid placing trees under power lines.
- Plant your trees the proper distance from your home.
- Contact your nursery or garden center professional for help.