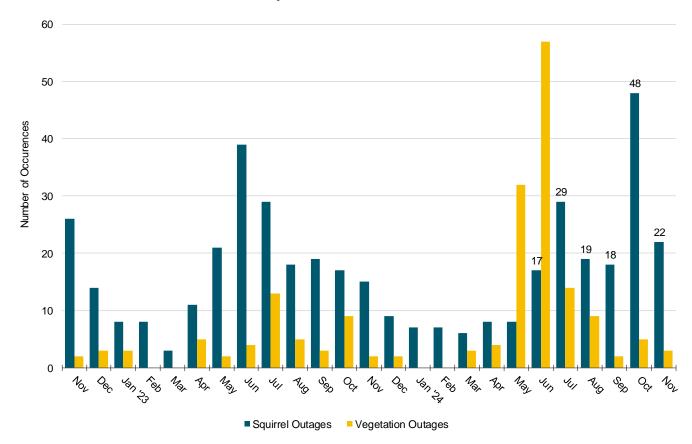

#### 9.A. Division Reports and Metrics - December 2024

Review the reports from each of RPU's divisions: Safety, Water Division, Power Delivery, Power Resources, Customer Relations, and Corporate Services.

# 8) <u>Division Reports & Metrics</u>

8.A) Division Reports and Metrics - November 2024

**Official Act:** Review the reports from each of RPU's divisions: Safety, Power Delivery, Power Resources, Customer Relations, and Corporate Services.