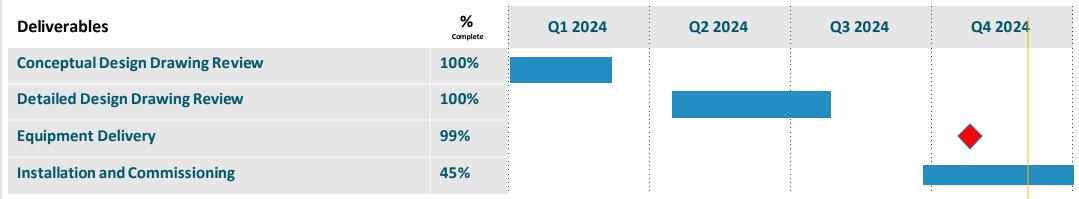

tatic excitation system, mechanical governor replacement, and updated generator protection. The installation and commissioning of the project is scheduled for the fall of 2024.

### ACCOMPLISHMENTS:

- ✓ A contract has been issued for the design and engineering of the project With L & S Electric.
- $\checkmark$  Equipment installation and wiring is complete.
- ✓ Currently finishing the commissioning of PLC controls.
- ✓ Scheduled to finish on time and within budget by end of year.

# PROJECT DASHBOARD

**PROJECT STATUS** 

## **PROJECT TITLE**

Lake Zumbro Hydroelectric Dam Generator Controls Upgrade

#### **PROJECT MANAGER**

Matt Mueller

### EXECUTIVE SPONSOR

**Tony Dzubay** 

DATE

November 26, 2024

WE PLEDGE, WE DELIVER"

ROCHESTER

## **SCHEDULE**





#### **EXECUTION TIMELINE**



#### **KEY RISKS & ISSUES**

| No. | Description                 | Severity | Impact          | Status |
|-----|-----------------------------|----------|-----------------|--------|
| 1   | SCADA Equipment/Integration | High     | Scope/Budget    | Closed |
| 2   | Equipment Delivery          | High     | Schedule/Budget | Closed |
| 3   | Fall Weather                | Low      | Schedule        | Open   |

#### UPCOMING MAJOR MILESTONES

May 2024 Detailed Design Drawing Review October 2024 Equipment delivery and installation November 2024 Check-out and Commissioning

#### **PROJECT STATUS DESCRIPTION** JBLIC UTILITIES

Currently on schedule and on budget

40

# **#95 Booster Project**





### **Project Overview**

#### **PROJECT SUMMARY:**

The project adds an additional supply to the W