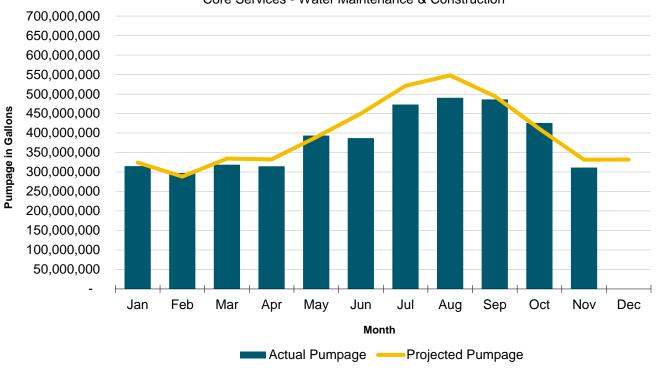

#### 9.A. Division Reports and Metrics - December 2024

Review the reports from each of RPU's divisions: Safety, Water Division, Power Delivery, Power Resources, Customer Relations, and Corporate Services.