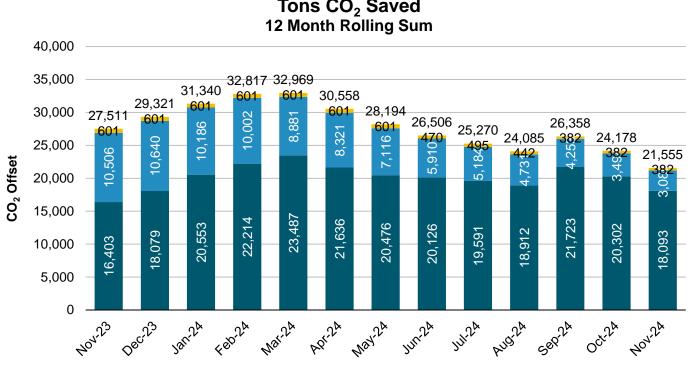

#### 9.A. Division Reports and Metrics - December 2024

Review the reports from each of RPU's divisions: Safety, Water Division, Power Delivery, Power Resources, Customer Relations, and Corporate Services.

# 8) <u>Division Reports & Metrics</u>

8.A) Division Reports and Metrics - November 2024

**Official Act:** Review the reports from each of RPU's divisions: Safety, Power Delivery, Power Resources, Customer Relations, and Corporate Services.