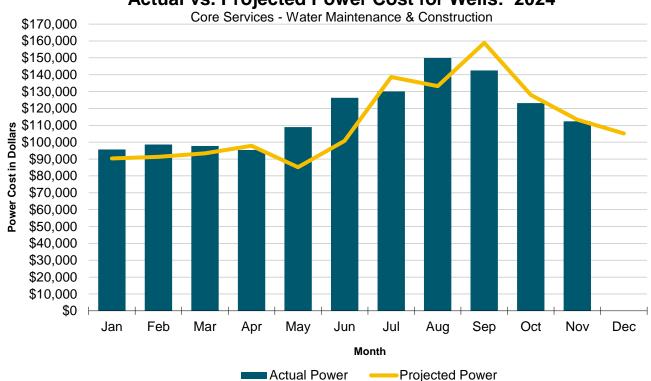

#### 9.A. Division Reports and Metrics - December 2024

Review the reports from each of RPU's divisions: Safety, Water Division, Power Delivery, Power Resources, Customer Relations, and Corporate Services.