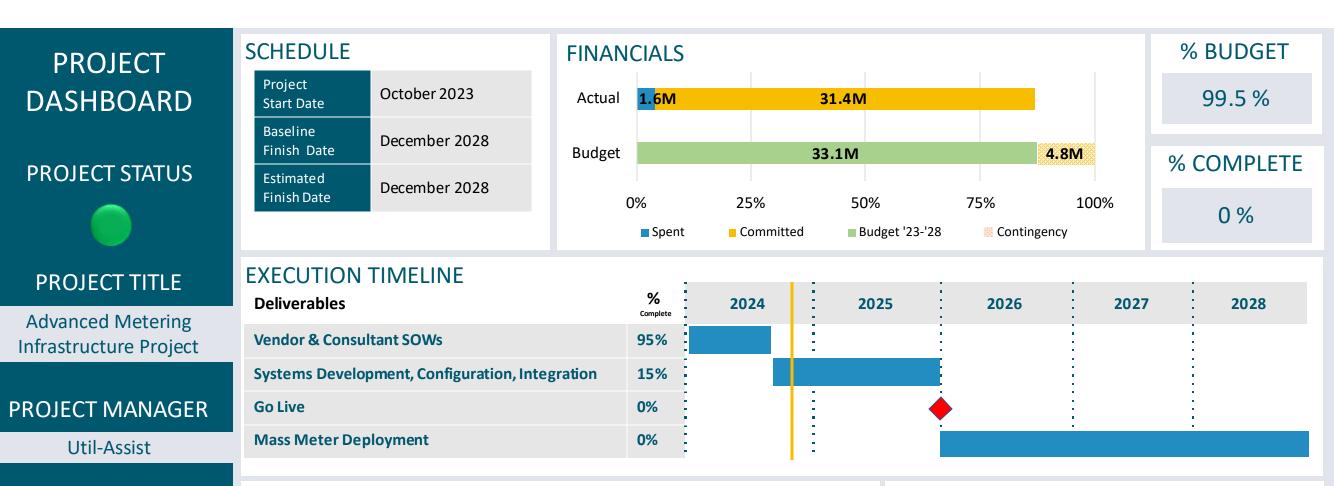

There is \$5.5M of remaining budget to cover contingencies.

# Advanced Metering Infrastructure Project





### **Project Overview**

### **PROJECT SUMMARY:**

The project involves three main parts - Advanced Metering Infrastructure (AMI), Meter Data Management (MDM), and the joint effort of RPU personnel and the Meter Installation Vendor (MIV) to replace 60,000 electric and 40,000 water endpoints. The replacement will take place over a period of three years, starting in the fall of 2025.

### ACCOMPLISHMENTS:

- ✓ RFPs have been completed for AMI, MDM, and MIV.
- $\checkmark$  Product demonstrations have been held.
- ✓ A preferred best in breed solution has been selected.
- ✓ Multiple contract negotiations are nearing completion.
- $\checkmark$  A project timeline has been established.



#### **KEY RISKS & ISSUES**

| No. | Description                                    | Severity | Impact          | Status |
|-----|------------------------------------------------|----------|-----------------|--------|
| 1   | Meter Delivery                                 | Low      | Schedule/Budget | Open   |
| 2   | System Integrations                            | Low      | Schedule/Budget | Open   |
| 3   | Water Meter Deployment - Residence<br>Entrance | Medium   | Schedule/Budget | Open   |

#### UPCOMING MAJOR MILESTONES

#### December 2024:

- Business requirement workshops
- Meter lab setup and begin FAT
- Complete Cayenta PSA and phase 2 SOW for Wesco January 2024:
- Continuation of business requirement workshops



**EXECUTIVE SPONSOR** 

**Scott Nickels** 

DATF

December 1