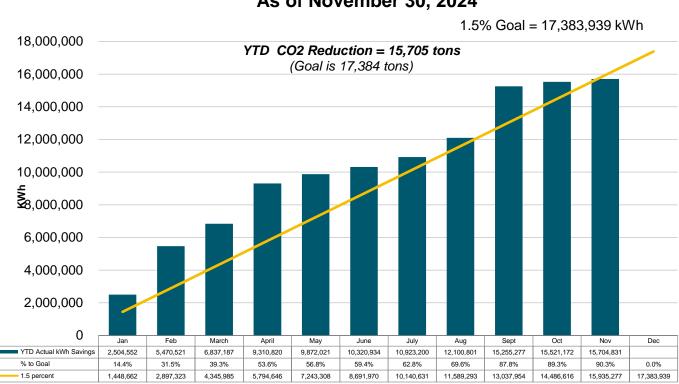

#### 9.A. Division Reports and Metrics - December 2024

Review the reports from each of RPU's divisions: Safety, Water Division, Power Delivery, Power Resources, Customer Relations, and Corporate Services.

# 8) <u>Division Reports & Metrics</u>

8.A) Division Reports and Metrics - November 2024

**Official Act:** Review the reports from each of RPU's divisions: Safety, Power Delivery, Power Resources, Customer Relations, and Corporate Services.