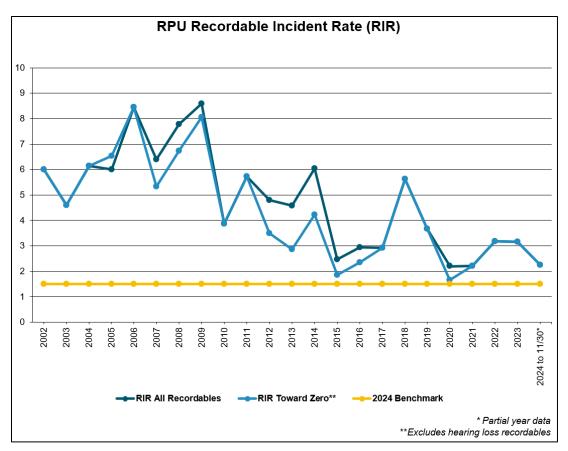

#### 9.A. Division Reports and Metrics - December 2024

Review the reports from each of RPU's divisions: Safety, Water Division, Power Delivery, Power Resources, Customer Relations, and Corporate Services.