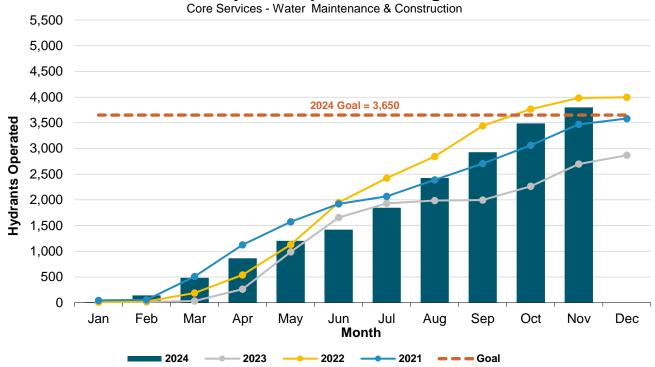

#### 9.A. Division Reports and Metrics - December 2024

Review the reports from each of RPU's divisions: Safety, Water Division, Power Delivery, Power Resources, Customer Relations, and Corporate Services.

# 8) <u>Division Reports & Metrics</u>

8.A) Division Reports and Metrics - November 2024

**Official Act:** Review the reports from each of RPU's divisions: Safety, Power Delivery, Power Resources, Customer Relations, and Corporate Services.