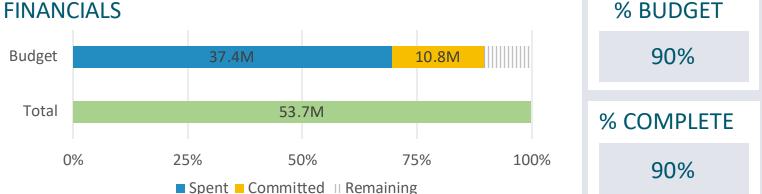

d there is approximately 1/3 of a mile remaining to be installed.

# ACCOMPLISHMENTS:

- ✓ Substation is substantially complete and tested and RPU is serving local load from this substation
- $\checkmark$  All of the transmission work is complete
- ✓ Duct bank is approximately 80% complete
- $\checkmark$  MnDOT permit issued for HWY 14E crossing

# PROJECT DASHBOARD

# **PROJECT STATUS**

# **PROJECT TITLE**

Marion Road Substation & **Associated Projects** 

# **PROJECT MANAGER**

Steven Cook & Neil Stiller

# **EXECUTIVE SPONSOR**

Scott Nickels

DATE

#### December 17, 2024



### **SCHEDULE**

| Project<br>Start Date    | 2018         |
|--------------------------|--------------|
| Baseline<br>Finish Date  | January 2025 |
| Estimated<br>Finish Date | October 2025 |

# **FINANCIALS**



# **EXECUTION TIMELINE**



# **KEY RISKS & ISSUES**

Γ

Г

| No. | Description                                                  | Severity | Impact          | Status |
|-----|--------------------------------------------------------------|----------|-----------------|--------|
| D1  | Cultural Heritage Site                                       | Med      | Budget/Schedule | Open   |
| D2  | Soldiers Field & Slatterly Park<br>Construction Coordination | Min      | Budget/Schedule | Open   |

# UPCOMING MAJOR MILESTONES

Aug 2025 Substantial Completion of Duct Bank

# **PROJECT STATUS DESCRIPTION**

The last phase of the duct bank project is under construction and while there are still risks associated with the Cultural Heritage site they appear to be manageable without a reroute at this