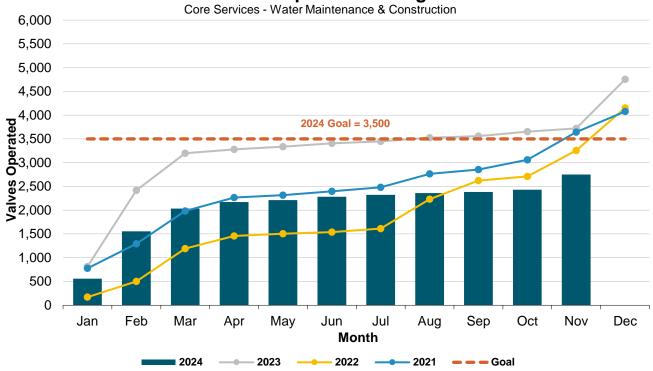

#### 9.A. Division Reports and Metrics - December 2024

Review the reports from each of RPU's divisions: Safety, Water Division, Power Delivery, Power Resources, Customer Relations, and Corporate Services.