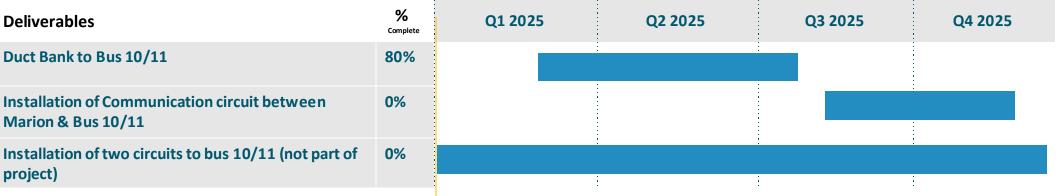

of a mile remaining to be installed.

# ACCOMPLISHMENTS:

- ✓ Substation is substantially complete and tested and RPU is serving local load from this substation
- $\checkmark$  All of the transmission work is complete
- ✓ Duct bank is approximately 80% complete
- $\checkmark$  MnDOT permit issued for HWY 14E crossing

# PROJECT DASHBOARD

# **PROJECT STATUS**

# **PROJECT TITLE**

Marion Road Substation & **Associated Projects** 

# **PROJECT MANAGER**

Steven Cook & Neil Stiller

# **EXECUTIVE SPONSOR**

Scott Nickels

DATE

#### December 17, 2024



### **SCHEDULE**

| Project<br>Start Date    | 2018         |
|--------------------------|--------------|
| Baseline<br>Finish Date  | January 2025 |
| Estimated<br>Finish Date | October 2025 |

# **FINANCIALS**



# **EXECUTION TIMELINE**



# **KEY RISKS & ISSUES**

Γ

Г

| No. | Description                                                  | Severity | Impact          | Status |
|-----|--------------------------------------------------------------|----------|-----------------|--------|
| D1  | Cultural Heritage Site                                       | Med      | Budget/Schedule | Open   |
| D2  | Soldiers Field & Slatterly Park<br>Construction Coordination | Min      | Budget/Schedule | Open   |

# UPCOMING MAJOR MILESTONES

Aug 2025 Substantial Completion of Duct Bank

# **PROJECT STATUS DESCRIPTION**

The last phase of the duct bank project is under construction and while there are still risks associated with the Cultural Heritage site they appear to be manageable without a reroute at this time. There is \$5.5M of rem