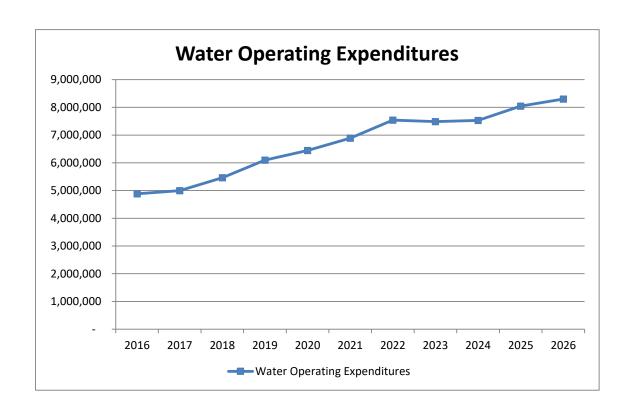

| •                | \$       | 4,067            | \$      | (393)                      |    | 2,753            | \$       |                  |      |                | \$ 5,158               | -1179.4%        |
| -J E          | ACCOUNT TO THE PROPERTY OF THE | ,                | <u>~</u> | 1,007            | 7       | (333)                      | ų  | -,,,,,           | ب        | 7,120            | 7    | (-137)         | y 3,130                | ±±1, J.47/0     |

## ROCHESTER PUBLIC UTILITIES WATER UTILITY 2022 OPERATING BUDGET







## ROCHESTER PUBLIC UTILITIES PRODUCTION & SALES STATISTICS FORECAST WATER UTILITY

|    | _                      | 2021 F2            | 2022               | 2023              | 2024              | 2025              | 2026               |
|----|------------------------|--------------------|--------------------|-------------------|-------------------|-------------------|--------------------|
| 1  | CCF Pumped % Change    | 5,543,343<br>-5.6% | 5,273,552<br>-4.9% | 5,303,331<br>0.6% | 5,302,905<br>0.0% | 5,302,013<br>0.0% | 5,253,743<br>-0.9% |
| 3  | Retail CCF<br>% Change | 5,539,237<br>-1.0% | 5,269,646<br>-4.9% | 5,299,403<br>0.6% | 5,298,978<br>0.0% | 5,298,086<br>0.0% | 5,249,852<br>-0.9% |
| 5  | Number of Customers    |                    |                    |                   |