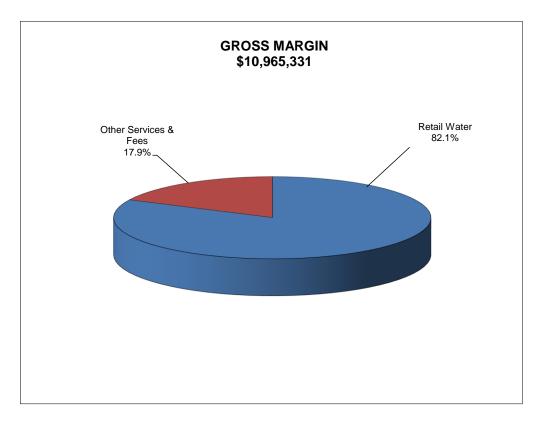

| •                | \$       | 4,067            | \$      | (393)                      |    | 2,753            | \$       |                  |      |                | \$ 5,158               | -1179.4%        |
| -J E          | ACCOUNT TO THE PROPERTY OF THE | ,                | <u>~</u> | 1,007            | 7       | (333)                      | ų  | -,,,,,           | ب        | 7,120            | 7    | (-137)         | y 3,130                | ±±1, J.47/0     |

## ROCHESTER PUBLIC UTILITIES WATER UTILITY 2022 OPERATING BUDGET







## ROCHESTER PUBLIC UTILITIES PRODUCTION & SALES STATISTICS FORECAST WATER UTILITY

|    | _                      | 2021 F2            | 2022               | 2023              | 2024              | 2025              | 2026               |
|----|------------------------|--------------------|--------------------|-------------------|-------------------|-------------------|--------------------|
| 1  | CCF Pumped % Change    | 5,543,343<br>-5.6% | 5,273,552<br>-4.9% | 5,303,331<br>0.6% | 5,302,905<br>0.0% | 5,302,013<br>0.0% | 5,253,743<br>-0.9% |
| 3  | Retail CCF<br>% Change | 5,539,237<br>-1.0% | 5,269,646<br>-4.9% | 5,299,403<br>0.6% | 5,298,978<br>0.0% | 5,298,086<br>0.0% | 5,249,852<br>-0.9% |
| 5  | Number of Customers    |                    |                    |