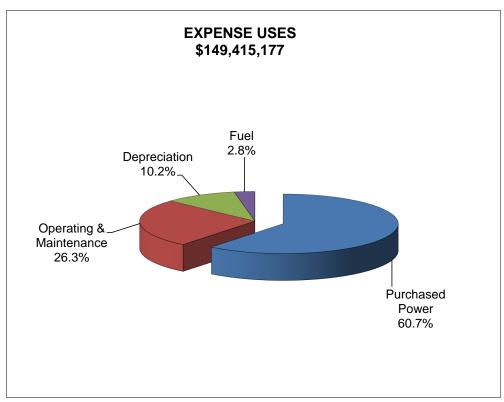

| 49 | Excess (Deficit) from Miminum Cash Reserve       | -         | \$ 33,005      | \$   | 31,428          | \$ | 45,548    | \$ | 45,172         | \$       | 24,962         | \$ 20,210       | 81.0%    |

## ROCHESTER PUBLIC UTILITIES ELECTRIC UTILITY 2022 OPERATING BUDGET







## ROCHESTER PUBLIC UTILITIES PRODUCTION & SALES STATISTICS FORECAST ELECTRIC UTILITY

|    |                                        | 2021 F2   |    | 2022      |    | 2023      |    | 2024     |    | 2025     |    | 2026     |
|----|----------------------------------------|-----------|----|-----------|----|-----------|----|----------|----|----------|----|----------|
| 1  | Peak MW                                |           |    |           |    |           |    |          |    |          |    |          |
| 2  | SMMPA                                  | 216       |    | 216       |    | 216       |    | 216      |    | 216      |    | 216      |
| 3  | Self Generation                        |           |    |           |    |           |    |          |    |          |    |          |