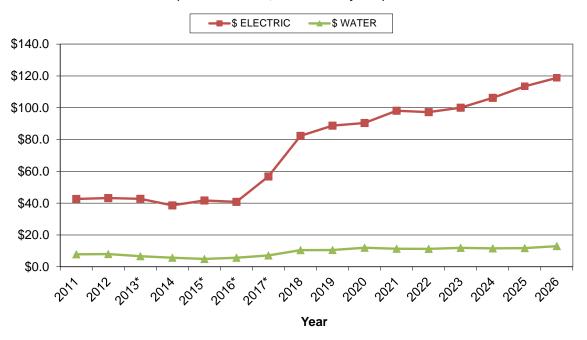

| 1.5%             | 6.0%          | 2.0%          |
| 2017                  | 2.1%        | 3.7%             | 6.0%          | 6.0%          |
| 2016                  | 1.3%        | 1.7%             | 6.0%          | 0.0%          |
| 2015                  | 0.1%        | 3.5%             | 3.5%          | 0.0%          |
| 2014                  | 1.6%        | 3.0%             | 1.5%          | 0.0%          |
| 2013                  | 1.5%        | 0.0%             | 0.0%          | 0.0%          |
| Annualized<br>Average | 1.9%        | 1.7%             | 3.5%          | 0.4%          |

<sup>\*</sup>Estimated Yearly Values

#### ROCHESTER PUBLIC UTILITIES 2022 CAPITAL/OPERATING BUDGETS YEAR END CASH BALANCES

#### Year End Cash Balances (2011-2020 Actual, 2021-2026 Projected)



#### Millions of Dollars

|             |             | YEAR-END REMAINING     |                 | YEAR-END REMAINING  |
|-------------|-------------|------------------------|-----------------|---------------------|
| <u>Year</u> | \$ ELECTRIC | DEBT PROCEEDS ELECTRIC | <b>\$ WATER</b> | DEBT PROCEEDS WATER |
| 2011        | 42.6        |                        | 7.8             |                     |
| 2012        | 43.2        |                        | 8.0             |                     |
| 2013*       | 42.7        | 25.9                   | 6.6             |                     |
| 2014        | 38.6        | 15.7                   | 5.7             |                     |
| 2015*       | 41.7        | 3.1                    | 4.9             |                     |
| 2016*