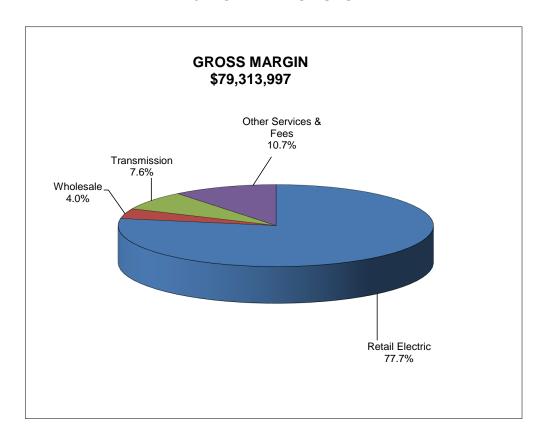

| 49 | Excess (Deficit) from Miminum Cash Reserve       | -         | \$ 33,005      | \$   | 31,428          | \$ | 45,548    | \$ | 45,172         | \$       | 24,962         | \$ 20,210       | 81.0%    |

## ROCHESTER PUBLIC UTILITIES ELECTRIC UTILITY 2022 OPERATING BUDGET







## ROCHESTER PUBLIC UTILITIES PRODUCTION & SALES STATISTICS FORECAST ELECTRIC UTILITY

|    |                                        | 2021 F2   |    | 2022      |    | 2023      |    | 2024     |    | 2025     |    | 2026     |
|----|----------------------------------------|-----------|----|-----------|----|-----------|----|----------|----|----------|----|----------|
| 1  | Peak MW                                |           |    |           |    |           |    |          |    |          |    |          |
| 2  | SMMPA                                  | 216       |    | 216       |    | 216       |    | 216      |    | 216      |    | 216      |
| 3  | Self Generation                        |           |    |           |    |           |    |          |    |          |    |