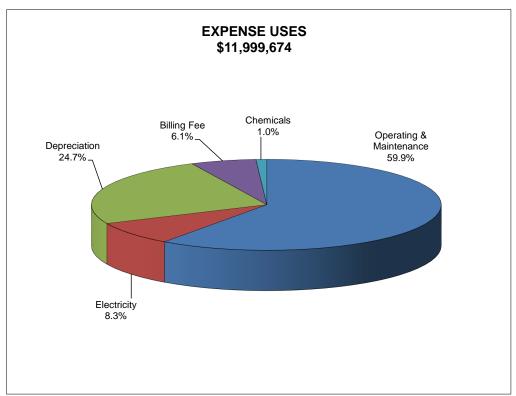

| •                | \$       | 4,067            | \$      | (393)                      |    | 2,753            | \$       |                  |      |                | \$ 5,158               | -1179.4%        |
| -J E          | ACCOUNT TO THE PROPERTY OF THE | ,                | <u>~</u> | 1,007            | 7       | (333)                      | ų  | -,,,,,           | ب        | 7,120            | 7    | (-137)         | y 3,130                | ±±1, J.47/0     |

## ROCHESTER PUBLIC UTILITIES WATER UTILITY 2022 OPERATING BUDGET







## ROCHESTER PUBLIC UTILITIES PRODUCTION & SALES STATISTICS FORECAST WATER UTILITY

|    | _                      | 2021 F2            | 2022               | 2023              | 2024              | 2025              | 2026               |
|----|------------------------|--------------------|--------------------|-------------------|-------------------|-------------------|--------------------|
| 1  | CCF Pumped % Change    | 5,543,343<br>-5.6% | 5,273,552<br>-4.9% | 5,303,331<br>0.6% | 5,302,905<br>0.0% | 5,302,013<br>0.0% | 5,253,743<br>-0.9% |
| 3  | Retail CCF<br>% Change | 5,539,237<br>-1.0% | 5,269,646<br>-4.9% | 5,299,403<br>0.6% | 5,298,978<br>0.0% | 5,298,086<br>0.0% | 5,249,852<br>-0.9% |
| 5  | Number of Customers    |                    |                    |