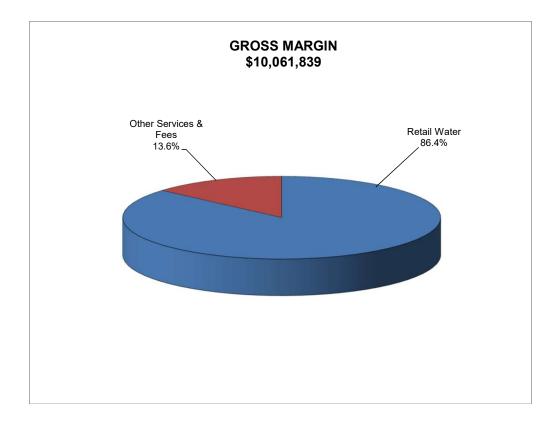

Based on the study, which utilizes the utility basis of rate-making, said Mr. Hogan, staff recommends a 3.5% water rate increase over the next three to five years, which does not include the water testing fee charged by the state.

Board Member Tim Haskin asked what the impact would be to the typical residential customer bill. The average residential customer would see an increase of 46.5 cents per month, Mr. Hogan stated, and the state's water testing fee, which was increased this year, would add another 28 cents per month.