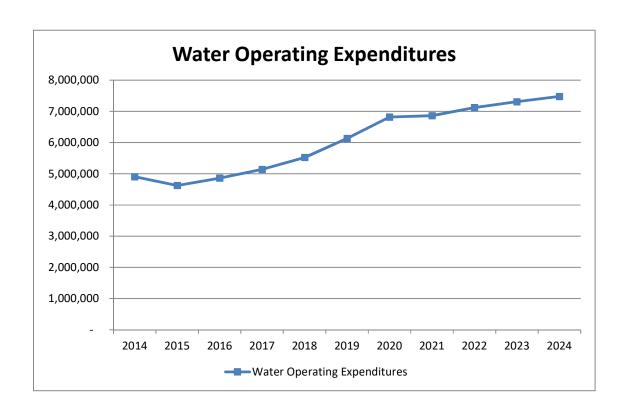

Based on the study, which utilizes the utility basis of rate-making, said Mr. Hogan, staff recommends a 3.5% water rate increase over the next three to five years, which does not include the water testing fee charged by the state.