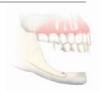

## Clinical situation 2 — mild tissue resorption.

#### Replacement need - maxilla

#### Replacement need - mandible

Axial (straight) implants (shorter in posterior) with veneered NobelProcera Implant Bridge