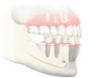

## Clinical situation 1 — no tissue resorption.

#### Replacement need - maxilla

Teeth only

#### Replacement need – mandible

Teeth only

Axial (straight) implants with veneered NobelProcera Bridges on NobelProcera Abutments

Axial (straight) implants with veneered NobelProcera Implant Bridge

#### NobelReplace

- One implant system for all indications and levels of experience.
- Ease-of-use and predictable outcomes with color-coded components and standardized drill protocol.

#### NobelProcera Abutment

 Ideal support of peri-implant gingiva with individual emergence profile.

#### NobelProcera Implant Bridge

 Screw-retained suprastructure with easy access to implants at any time.