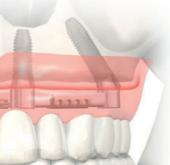

## Clinical situation 3 — moderate tissue resorption.

#### Replacement need - maxilla

#### Replacement need - mandible

Two axial (straight) and two tilted implants (All-on-4) with veneered NobelProcera Implant Bridge

#### Fixed-removable treatment example

Two axial (straight) and two tilted implants (All-on-4) with NobelProcera Implant Bar Overdenture and prosthesis

Two axial (straight) and two tilted implants (All-on-4) with veneered NobelProcera Implant Bridge

#### All-on-4

- Stable replacement of up to 12 teeth on only four implants by tilting the two posterior ones.
- Alternative to bone grafting.

#### NobelProcera Implant Bridge

Little maintenance required.