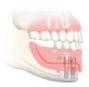

## Clinical situation 1 — no tissue resorption.

#### Replacement need - maxilla

Teeth only

#### Replacement need – mandible

Teeth only

Axial (straight) implants with veneered NobelProcera Bridges on NobelProcera Abutments

Axial (straight) implants with veneered NobelProcera Implant Bridge

#### NobelReplace

- One implant system for all indications and levels of experience.
- Ease-of-use and predictable outcomes with color-coded components and standardized drill protocol.

#### NobelProcera Abutment

 Ideal support of peri-implant gingiva with individual emergence profile.

#### NobelProcera Implant Bridge

 Screw-retained suprastructure with easy access to implants at any time.