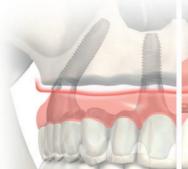

## Clinical situation 1 — no tissue resorption.

#### Replacement need - maxilla

Teeth only

#### Replacement need – mandible

Teeth only

Axial (straight) implants with veneered NobelProcera Bridges on NobelProcera Abutments

Axial (straight) implants with veneered NobelProcera Implant Bridge

#### NobelReplace

- One implant system for all indications and levels of experience.
- Ease-of-use and predictable outcomes with color-coded components and standardized drill protocol.

#### NobelProcera Abutment

 Ideal support of peri-implant gingiva with individual emergence profile.

#### NobelProcera Implant Bridge

 Screw-retained suprastructure with easy access to implants at any time.