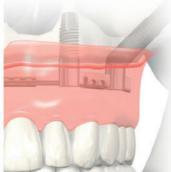

## Clinical situation 2 — mild tissue resorption.

#### Replacement need - maxilla

#### Replacement need - mandible

Axial (straight) implants (shorter in posterior) with veneered NobelProcera Implant Bridge

#### **NobelActive**

 For exceptionally high initial stability and esthetic excellence.