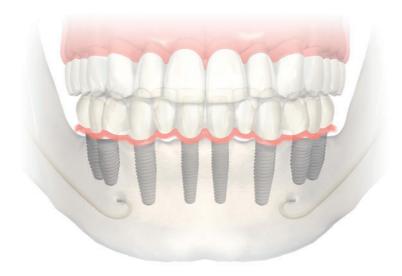

### Clinical situation 4 advanced tissue resorption.

#### Replacement need - mandible

Brånemark System Zygoma (tilted) and axial (straight) implants with veneered NobelProcera Implant Bridge

#### Brånemark System Zygoma

- Only implant solution for the severely resorbed maxilla when bone grafting is not an option.