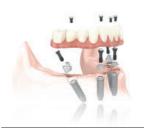

#### Replacement need - mandible

Two axial (straight) and two tilted implants (All-on-4) with veneered NobelProcera Implant Bridge

#### Fixed-removable treatment example

Two axial (straight) and two tilted implants (All-on-4) with NobelProcera Implant Bar Overdenture and prosthesis

Two axial (straight) and two tilted implants (All-on-4) with veneered NobelProcera Implant Bridge

#### All-on-4

- Stable replacement of up to 12 teeth on only four implants by tilting the two posterior ones.
- Alternative to bone grafting.

### Scientifically proven concept All-on-4

- Full-arch restoration with only four implants.
- Reduced need for bone grafting by tilting posterior implants.
- Alternative to bone grafting.
- Efficient and time-saving treatment with immediate loading.
- Fixed and fixed-removable final prosthetic restorations.
- Scientifically proven and documented.