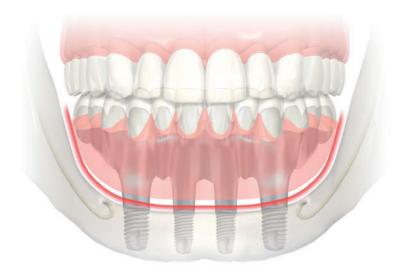

## Clinical situation 3 — moderate tissue resorption.

#### Replacement need - maxilla

#### Replacement need - mandible

Two axial (straight) and two tilted implants (All-on-4) with veneered NobelProcera Implant Bridge

#### All-on-4

- Stable replacement of up to 12 teeth on only four implants by tilting the two posterior ones.
- Alternative to bone grafting.