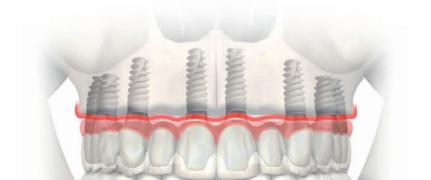

## Clinical situation 3 — moderate tissue resorption.

#### Replacement need - maxilla

#### Replacement need - mandible

Two axial (straight) and two tilted implants (All-on-4) with veneered NobelProcera Implant Bridge

#### All-on-4

- Stable replacement of up to 12 teeth on only four implants by tilting the two posterior ones.
- Alternative to bone grafting.