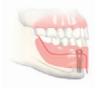

## Clinical situation 1 — no tissue resorption.

#### Replacement need - maxilla

Teeth only

#### Replacement need – mandible

Teeth only

Axial (straight) implants with veneered NobelProcera Bridges on NobelProcera Abutments

Axial (straight) implants with veneered NobelProcera Implant Bridge