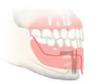

## Clinical situation 3 — moderate tissue resorption.

#### Replacement need - maxilla

#### Replacement need - mandible

Two axial (straight) and two tilted implants (All-on-4) with veneered NobelProcera Implant Bridge