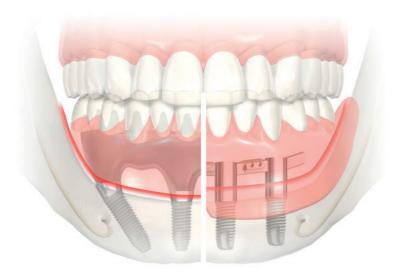

### Clinical situation 4 advanced tissue resorption.

#### Replacement need - maxilla

#### Replacement need - mandible

Brånemark System Zygoma (tilted) and axial (straight) implants with veneered NobelProcera Implant Bridge

#### Fixed-removable treatment example

Brånemark System Zygoma (tilted) and axial (straight) implants with NobelProcera Implant Bar Overdenture and prosthesis

Short axial (straight) implants with veneered NobelProcera Implant Bridge

#### Brånemark System

- In clinical use for more than 40 years with exceptional versatility.

#### Brånemark System Zygoma

- Only implant solution for the severely resorbed maxilla when bone grafting is not an option.