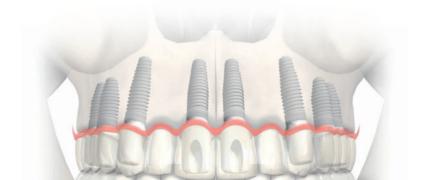

## Clinical situation 3 — moderate tissue resorption.

#### Replacement need - mandible

Two axial (straight) and two tilted implants (All-on-4) with veneered NobelProcera Implant Bridge

#### All-on-4

- Stable replacement of up to 12 teeth on only four implants by tilting the two posterior ones.
- Alternative to bone grafting.