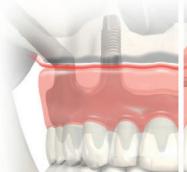

## Clinical situation 1 — no tissue resorption.

#### Replacement need - maxilla

Teeth only

#### Replacement need – mandible

Teeth only

Axial (straight) implants with veneered NobelProcera Bridges on NobelProcera Abutments

Axial (straight) implants with veneered NobelProcera Implant Bridge

#### NobelReplace

- One implant system for all indications and levels of experience.
- Ease-of-use and predictable outcomes with color-coded components and standardized drill protocol.

#### NobelProcera Abutment

 Ideal support of peri-implant gingiva with individual emergence profile.

#### NobelProcera Implant Bridge

 Screw-retained suprastructure with easy access to implants at any time.