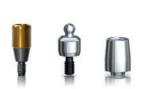

#### Locator® Abutment

Secure attachment of overdenture and easy hygiene maintenance.

#### Efficient and secure attachment of overdentures

- Locator® and Ball Abutments allow for implant angle divergence and are available in multiple heights.
- Gold Abutment Bar facilitates the soldering of a connecting bar for bar-retained overdentures.