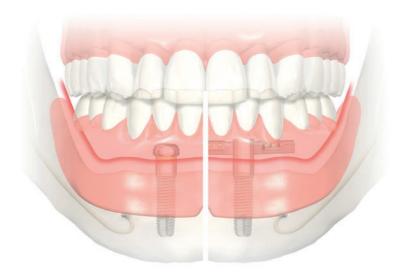

### Clinical situation 4 advanced tissue resorption.

#### Replacement need - maxilla

#### Replacement need - mandible

Brånemark System Zygoma (tilted) and axial (straight) implants with veneered NobelProcera Implant Bridge