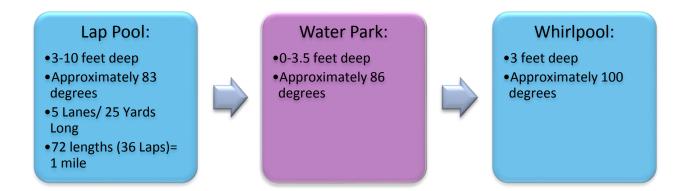

### **SAFETY**

For the Lap Pool and Water Park areas:

- Lifeguards are on duty for your safety, please obey their requests.
- Children ages 0-6 years old must have an adult in the water within an arm's reach of the child
- Children ages 7-9 years old must have an adult in the pool area.
- Children ages 10 years and older may use the pool facility unattended.
- Please shower before entering either pool.
- Water wings or inflatable devices are not permitted (lifejackets and noodles are permitted)
- Walk while on the pool deck
- NO rough play, throwing others, piggyback rides and riding on shoulders
- Diving is only permitted in the deep end of the lap pool, feet first entry is required in all other areas of the pool
- All personal toys, fins and masks are allowed at the discretion of the lifeguards
- Kickboards and fins are only available to ADULT lap swimmers
- When using the Whirlpool please be aware of the following guidelines:
- · People suffering from heart- disease, diabetes high blood pressure or women who are pregnant should NOT use the whirlpool.
- Lengthy exposure may be hazardous to your health and may result in nausea, dizziness, or fainting.
- Please limit your time in the whirlpool.
- Please refrain from submerging past your shoulders.
- Adults may use the whirlpool anytime the lap pool is in operation ADULTS AGES 18 AND OLDER ONLY!