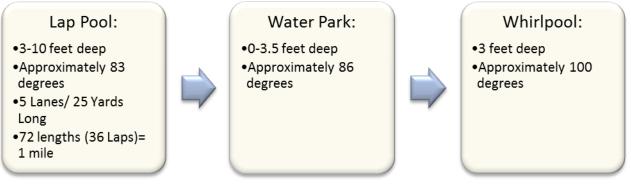

Lap Pool

| Sunday                                                        | Monday                                         | Tuesday                                         | Wednesday                                      | Thursday                                        | Friday                                         | Saturday                                                       |
|---------------------------------------------------------------|------------------------------------------------|-------------------------------------------------|------------------------------------------------|-------------------------------------------------|------------------------------------------------|----------------------------------------------------------------|
|                                                               | Lap Swim<br><b>5-9am</b>                       | Lap Swim<br><b>5-9am</b>                        | Lap Swim<br><b>5-9am</b>                       | Lap Swim<br><b>5-9am</b>                        | Lap Swim<br><b>5-9am</b>                       |                                                                |
| Lap Swim<br><b>11am-1pm</b>                                   | Water Works<br><b>9:15-10am</b><br>2 Lap Lanes | Water Works<br><b>9:15-10am</b><br>2 Lap Lanes  | Water Works<br><b>9:15-10am</b><br>2 Lap Lanes | Water Works<br><b>9:15-10am</b><br>2 Lap Lanes  | Water Works<br><b>9:15-10am</b><br>2 Lap Lanes | Current<br>Channel only<br><b>7:30-9:30am</b>                  |
| Open Swim<br><b>1-3:45pm</b><br>2 Lap Lanes                   | Lap Swim<br><b>10am-2pm</b>                    | Lap Swim<br><b>10am-2pm</b>                     | Lap Swim<br><b>10am-2pm</b>                    | Lap Swim<br><b>10am-2pm</b>                     | Lap Swim<br><b>10am-2pm</b>                    | No Open Swim<br><b>9:30-12pm</b><br>Swim Lessons<br>1 Lap Lane |
| No Open Swim<br><b>3:45-7pm</b><br>Swim Lessons<br>1 Lap Lane | Open Swim<br><b>2-4:15pm</b><br>2 Lap Lanes    | Open Swim<br><b>2-4:15pm</b><br>2 Lap Lanes     | Open Swim<br><b>2-4:15pm</b><br>2 Lap Lanes    | Open Swim<br><b>2-4:15pm</b><br>2 Lap Lanes     | Open Swim<br><b>2-4:15pm</b><br>2 Lap Lanes    | Lap Swim<br><b>12-1pm</b>                                      |
|                                                               | Lap Swim<br>4:15-5:30pm                        | No Open Swim<br><b>4:30-7pm</b><br>Swim Lessons | Lap Swim<br>4:15-5:30pm                        | No Open Swim<br><b>4:30-7pm</b><br>Swim Lessons | Lap Swim<br>4:15-5:30pm                        | Open Swim<br><b>1-5:30pm</b><br>2 Lap Lanes                    |
|                                                               | Open Swim<br><b>5:30 8:30pm</b><br>2 Lap Lanes | Open Swim<br><b>7-8:30pm</b>                    | Open Swim<br><b>5:30 8:30pm</b><br>2 Lap Lanes | Open Swim<br><b>7-8:30pm</b>                    | Open Swim<br><b>5:30 8pm</b><br>2 Lap Lanes    |                                                                |

#### **SAFETY**

For the Lap Pool and Water Park areas:

- Lifeguards are on duty for your safety, please obey their requests.
- Children ages 0-6 years old must have an adult in the water within an arm's reach of the child
- Children ages 7-9 years old must have an adult in the pool area.
- Children ages 10 years and older may use the pool facility unattended.
- Please shower before entering either pool.
- Water wings or inflatable devices are not permitted (lifejackets and noodles are permitted)
- Walk while on the pool deck
- NO rough play, throwing others, piggyback rides and riding on shoulders
- Diving is only permitted in the deep end of the lap pool, feet first entry is required in all other areas of the pool
- All personal toys, fins and masks are allowed at the discretion of the lifeguards
- Kickboards and fins are only available to ADULT lap swimmers
- When using the Whirlpool please be aware of the following guidelines:
- People suffering from heart- disease, diabetes high blood pressure or women who are pregnant should NOT use the whirlpool.
- Lengthy exposure may be hazardous to your health and may result in nausea, dizziness, or fainting.
- Please limit your time in the whirlpool.
- Please refrain from submerging past your shoulders.
- Adults may use the whirlpool anytime the lap pool is in operation ADULTS AGES 18 AND OLDER ONLY!