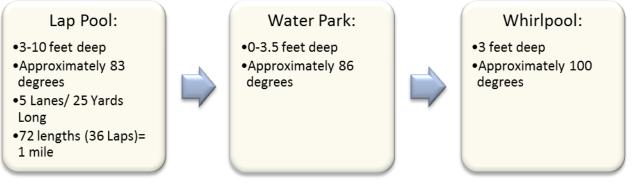

#### **SAFETY**

For the Lap Pool and Water Park areas:

- Lifeguards are on duty for your safety, please obey their requests.
- Children ages 0-6 years old must have an adult in the water within an arm's reach of the child
- Children ages 7-9 years old must have an adult in the pool area.
- Children ages 10 years and older may use the pool facility unattended.
- Please shower before entering either pool.
- Water wings or inflatable devices are not permitted (lifejackets and noodles are permitted)
- Walk while on the pool deck
- NO rough play, throwing others, piggyback rides and riding on shoulders
- Diving is only permitted in the deep end of the lap pool, feet first entry is required in all other areas of the pool
- All personal toys, fins and masks are allowed at the discretion of the lifeguards
- Kickboards and fins are only available to ADULT lap swimmers
- When using the Whirlpool please be aware of the following guidelines:
- People suffering from heart- disease, diabetes high blood pressure or women who are pregnant should NOT use the whirlpool.
- Lengthy exposure may be hazardous to your health and may result in nausea, dizziness, or fainting.
- Please limit your time in the whirlpool.
- Please refrain from submerging past your shoulders.
- Adults may use the whirlpool anytime the lap pool is in operation ADULTS AGES 18 AND OLDER ONLY!