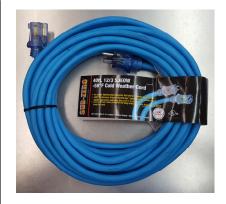

## 50 Foot Lighted Extension Cord

\$39.50 each

SPSD19912050

40 and 25 foot Lighted
Extension Cords
"Sub Zero" -58 Degree Cold Weather Design

40ft SPSD16821040 \$42.50 each

25 ft SPSD16821025 \$24.95 each

25 Foot 1/0 HD Jumper Cable Set Stays Flexible in Cold Weather

\$99.00 each

SPSD1111025RD

Offer good thru April 2018 or while supplies last