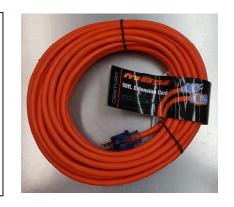

## 50 Foot Lighted Extension Cord

\$39.50 each

SPSD19912050

40 and 25 foot Lighted
Extension Cords
"Sub Zero" -58 Degree Cold Weather Design

40ft SPSD16821040 \$42.50 each

25 ft SPSD16821025 \$24.95 each

25 Foot 1/0 HD Jumper Cable Set Stays Flexible in Cold Weather

\$99.00 each

SPSD1111025RD

Offer good thru April 2018 or while supplies last