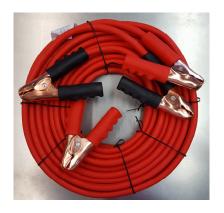

## 50 Foot Lighted Extension Cord

\$39.50 each

SPSD19912050

40 and 25 foot Lighted
Extension Cords
"Sub Zero" -58 Degree Cold Weather Design

40ft SPSD16821040 \$42.50 each

25 ft SPSD16821025 \$24.95 each

25 Foot 1/0 HD Jumper Cable Set Stays Flexible in Cold Weather

\$99.00 each

SPSD1111025RD

Offer good thru April 2018 or while supplies last