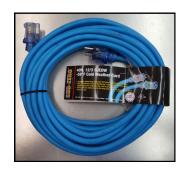

## **Extension Cords and Jumper Cable Sets**

25 and 40 Foot Lighted End 12/3
Extension Cords
"Sub Zero" -58 Degree Cold Weather Design
25 ft SPSD16821025 \$24.95 each
40ft SPSD16821040 \$39.50 each
(limited quantities available on 40 foot)