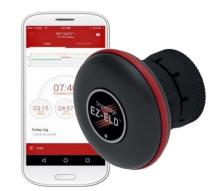

The Stoneridge EZ-ELD gives you control of your compliance obligations, so you can get on with running your business.

EZ-ELD is a simple and reliable solution that contains the FMCSA requirements.

## **Benefits**

- Interchangeable the only ELD solution with interchangeable connectors for truck compatibility
- Simple to use from plug and play installation to unique "Scan and Drive" truck pairing
- Compatible apps for both iOS and Android phones
- Great value one-off hardware cost, low-cost service contract
- Safe and secure the highest level of security for your data
- Hassle free we take the stress out of the new legislation.
- Works in all trucks in scope of legislation (trucks manufactured since 2000).
- Useful contains the FMCSA regulations
- Tough a strong, resilient design
- Experienced From a company producing automotive compliance systems for more than 60 years