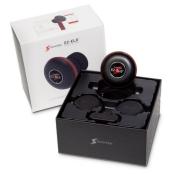

The Stoneridge EZ-ELD gives you control of your compliance obligations, so you can get on with running your business.

EZ-ELD is a simple and reliable solution that contains the FMCSA requirements.

## **Benefits**

- Interchangeable the only ELD solution with interchangeable connectors for truck compatibility
- Simple to use from plug and play installation to unique "Scan and Drive" truck pairing
- Compatible apps for both iOS and Android phones
- Great value one-off hardware cost, low-cost service contract
- Safe and secure the highest level of security for your data
- Hassle free we take the stress out of the new legislation.
- Works in all trucks in scope of legislation (trucks manufactured since 2000).
- Useful contains the FMCSA regulations
- Tough a strong, resilient design
- Experienced From a company producing automotive compliance systems for more than 60 years