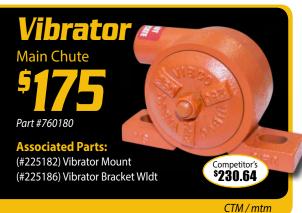

#### **Associated Parts:**

(#225176) CTM Rock Guard (#225049) Paver Fold Over (#215310) HD Main Pivot Bolt (#780003) Chute Rack Cable

Chute Lock (#760052) \$118.00 Hopper (\$760053) **\$172.55** Axle (\$760054) **\$169.88** 