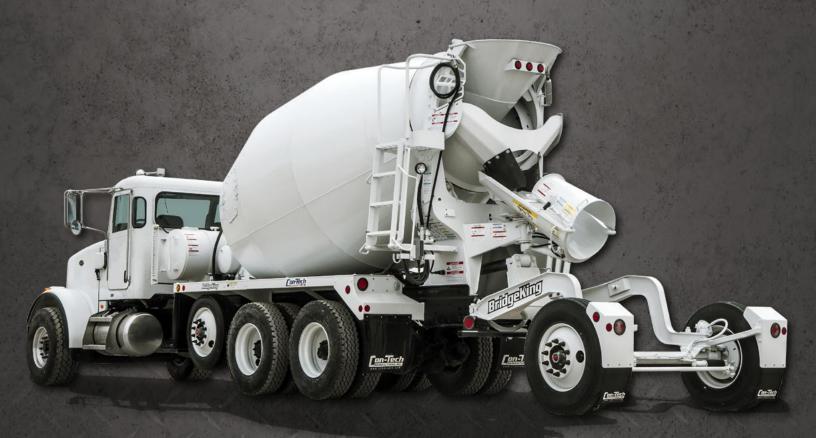

# BridgeKing

# Bridgeking

The Next Generation in High Performance Mixer Technology

Con-Tech offers the fully proven ZF P-7300, or the new ZF CML 10. The CML 10 offers weight savings, lower noise, increased lifetime and maintenance and eco-friendliness.

The High Performance Drum is designed from head-to-tail to meet and exceed the demands of producers everywhere. From EXTREME paving, down to filling wheels barrows, the all-new Con-Tech HP drum is the ULTIMATE SOLUTION!