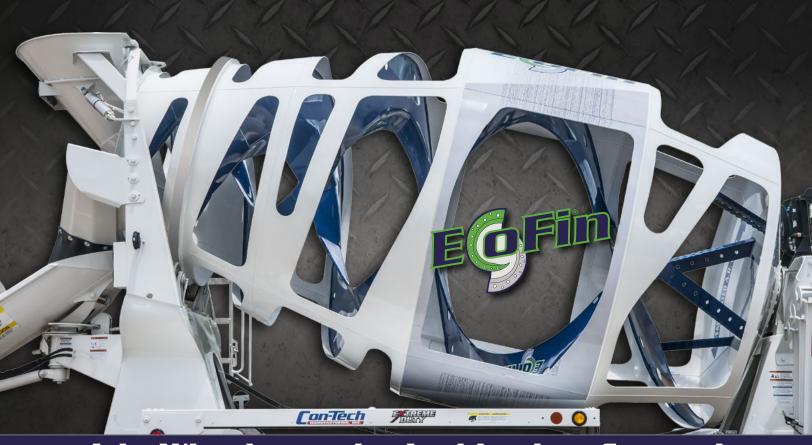

The High Performance Drum is designed from head-to-tail to meet and exceed the demands of producers everywhere. From EXTREME paving, down to filling wheels barrows, the all-new Con-Tech HP drum is the ULTIMATE SOLUTION!

The **Con-Tech High Performance Drum** is designed from head-to-tail to meet and exceed the demands of producers everywhere. From extreme paving down to filling wheel barrows, the **HP Drum** is the **Ultimate Solution!**Once again, you asked and **Con-Tech** listened!