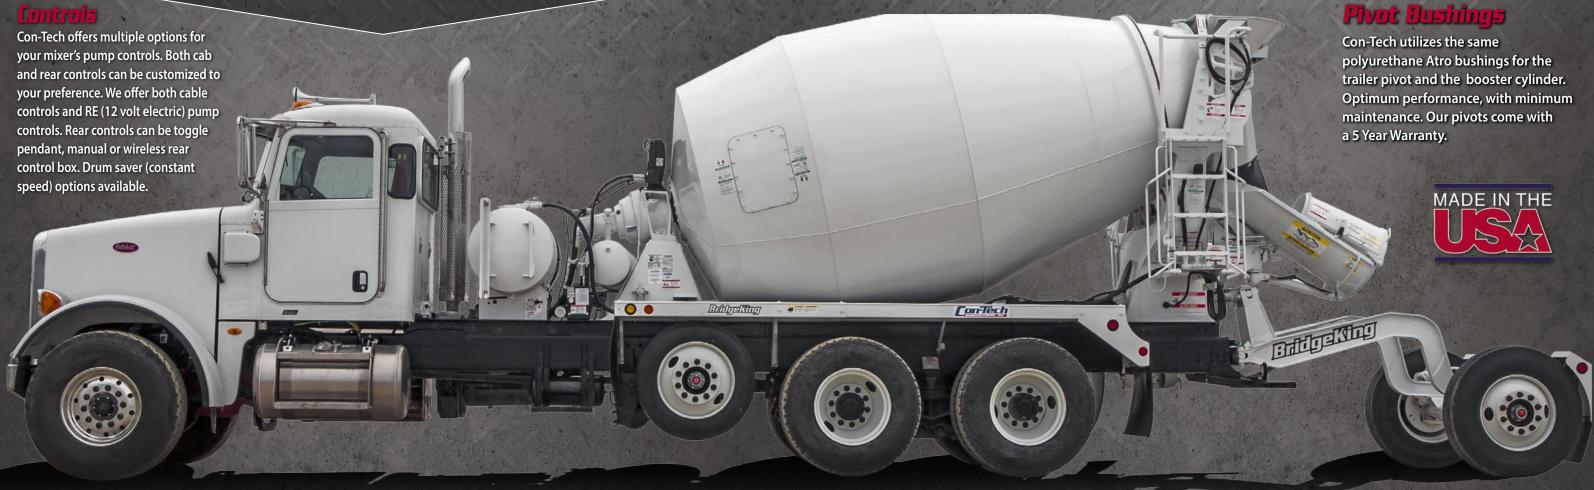

## Wiring Harnesses

Con-Tech wiring harnesses are built with simplicity and durability in mind. All wiring harnesses have each wire labeled for ease of trouble shooting, and built with Deutsch connectors for unsurpassed reliability.

Con-Tech trucks come standard with heavy duty EATON pumps and motors. Included is a 5 year limited warranty. Our hydraulic system comes standard with Chevron Rando HD oil (with advanced additive and base oil technology).

Con-Tech's rollers were designed along with the High Performance pedestal. The combination of the taller roller and the lower deck creates easier access into the roller bracket for cleaning and maintenance.

Con-Tech's High Performance rear pedestal was designed with 6 main pieces fully welded inside and out for ultimate corrosion resistance and strength. A lower roller deck plate, along with front and rear wash bands that direct materials out and away, allow for easier and more thorough cleaning. This provides longer life by reducing build up and corrosion.

Our newly designed High Performance ladder and platform feature a non-slip, level, open tread design with extra wide upper and lower grab bars for a safe and easy transition.

It's What's on the Inside that Counts!